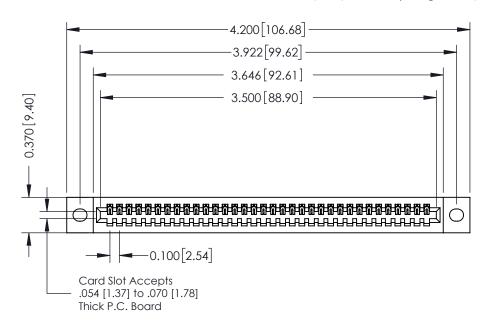

## **See Accompanying Pages for:**

- **Contact Bend Details**
- **Mounting Options**

342 / 392 Card Edge Connector Part Number: 342-034-523-102

YOUR CONNECTION TO QUALITY & SERVICE

CANADA

342 ENG MASTER J.LEE DATE: OCT. 06/09 SHEET 1 OF 3

342 Assembly

THIS IS A C.A.D. GENERATED DRAWING DO NOT MAKE MANUAL REVISIONS TO MASTER. ISSUE NUMBER

ORIGINAL

1

| 342 / 392 Series Card Edge Connector<br>Contact Bend Detail |                                                                                                                                                                                                  | ACAD REFERENCE NO. 342 ENG MASTER |             |                  |        |
|-------------------------------------------------------------|--------------------------------------------------------------------------------------------------------------------------------------------------------------------------------------------------|-----------------------------------|-------------|------------------|--------|
|                                                             |                                                                                                                                                                                                  | DRAWN:                            | J.LEE       | DATE: OCT. 06/09 |        |
|                                                             |                                                                                                                                                                                                  | CHECKED:                          |             | DATE:            |        |
| TORONTO, ONTARIO                                            | THESE DRAWINGS AND SPECIFICATIONS ARE THE PROPERTY OF EDAC INC. AND SHALL NOT BE REPRODUCED, OR COPIED OR USED AS THE BASIS FOR THE MANUFACTURE OR SALE OF APPARATUS WITHOUT WRITTEN PERMISSION. | SCALE:                            | NTS         | SHEET :          | 2 OF 3 |
|                                                             |                                                                                                                                                                                                  | DRAWING                           | NUMBER      |                  | ISSUE  |
| YOUR CONNECTION TO QUALITY & SERVICE                        |                                                                                                                                                                                                  | 3                                 | 42 Assembly |                  | 1      |