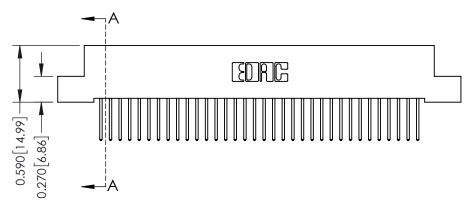

**Mounting Option** 02-.128 (3.25) Wide Mounting Slots **Contact Detail** 

523-P.C. Tail .025 Sq.(0.64 Sq.) - Tail LG=.400(10.16) .100 [2.54] Contact Spacing x .200 [5.08] Row Spacing

## **See Accompanying Pages for:**

- **Contact Bend Details**
- **Mounting Options**

342 / 392 Card Edge Connector Part Number: 342-034-523-102

YOUR CONNECTION TO QUALITY & SERVICE

CANADA

342 ENG MASTER J.LEE DATE: OCT. 06/09 SHEET 1 OF 3