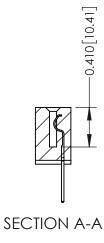

**Mounting Option** 02-.128 (3.25) Wide Mounting Slots **Contact Detail** 

523-P.C. Tail .025 Sq.(0.64 Sq.) - Tail LG=.400(10.16) .100 [2.54] Contact Spacing x .200 [5.08] Row Spacing

## **See Accompanying Pages for:**

- **Contact Bend Details**
- **Mounting Options**

342 / 392 Card Edge Connector Part Number: 342-034-523-102

YOUR CONNECTION TO QUALITY & SERVICE

CANADA

342 ENG MASTER J.LEE DATE: OCT. 06/09 SHEET 1 OF 3