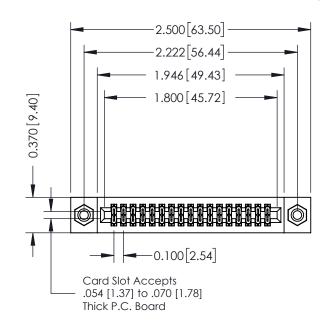

## **See Accompanying Pages for:**

- **Contact Bend Details**
- **Mounting Options**

| 342 / 392 Card Edge Connector<br>Part Number: 342-034-541-208 |                                                                                                 | ACAD REFERENCE NO. 342 ENG MASTER |            |         |           |  |
|---------------------------------------------------------------|-------------------------------------------------------------------------------------------------|-----------------------------------|------------|---------|-----------|--|
|                                                               |                                                                                                 | DRAWN:                            | J.LEE      | DATE: O | CT. 06/09 |  |
|                                                               |                                                                                                 | CHECKED:                          |            | DATE:   |           |  |
| EDAC INC                                                      | THESE DRAWINGS AND SPECIFICATIONS ARE THE PROPERTY OF EDAC INCAND                               | SCALE:                            | NTS        | SHEET   | 1 OF 3    |  |
| CANADA                                                        | SHALL NOT BE REPRODUCED,OR COPIED OR USED AS THE BASIS FOR THE MANUFACTURE OR SALE OF APPARATUS | DRAWING                           | NUMBER     | •       | ISSUE     |  |
|                                                               |                                                                                                 | 34                                | 2 Assembly |         | 1         |  |