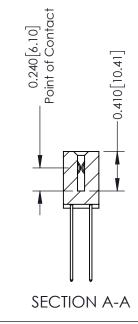

THIS IS A C.A.D. GENERATED DRAWING DO NOT MAKE MANUAL REVISIONS TO MASTER. ISSUE NUMBER

ORIGINAL

1

| 342 / 392 Series Card Edge Connector<br>Contact Bend Detail |                                                                                                                                                                                               | ACAD REFERENCE NO. 342 ENG MASTER |             |                  |        |  |
|-------------------------------------------------------------|-----------------------------------------------------------------------------------------------------------------------------------------------------------------------------------------------|-----------------------------------|-------------|------------------|--------|--|
|                                                             |                                                                                                                                                                                               | DRAWN:                            | J.LEE       | DATE: OCT. 06/09 |        |  |
|                                                             |                                                                                                                                                                                               | CHECKED:                          |             | DATE:            |        |  |
| TORONTO, ONTARIO                                            | THESE DRAWINGS AND SPECIFICATIONS ARE THE PROPERTY OF EDAC INCAND SHALL NOT BE REPRODUCED.OR COPIED OR USED AS THE BASIS FOR THE MANUFACTURE OR SALE OF APPARATUS WITHOUT WRITTEN PERMISSION. | SCALE:                            | NTS         | SHEET :          | 2 OF 3 |  |
|                                                             |                                                                                                                                                                                               | DRAWING                           | NUMBER      |                  | ISSUE  |  |
| YOUR CONNECTION TO QUALITY & SERVICE                        |                                                                                                                                                                                               | 3                                 | 42 Assembly |                  | 1      |  |