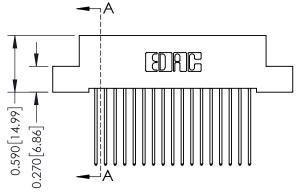

THIS IS A C.A.D. GENERATED DRAWING DO NOT MAKE MANUAL REVISIONS TO MASTER. ISSUE NUMBER

ORIGINAL

1

| 342 / 392 Series Card Edge Connector<br>Contact Bend Detail |                                                                                                                                                                                               | ACAD REFERENCE NO. 342 ENG MASTER |             |                  |        |  |
|-------------------------------------------------------------|-----------------------------------------------------------------------------------------------------------------------------------------------------------------------------------------------|-----------------------------------|-------------|------------------|--------|--|
|                                                             |                                                                                                                                                                                               | DRAWN:                            | J.LEE       | DATE: OCT. 06/09 |        |  |
|                                                             |                                                                                                                                                                                               | CHECKED:                          |             | DATE:            |        |  |
| TORONTO, ONTARIO                                            | THESE DRAWINGS AND SPECIFICATIONS ARE THE PROPERTY OF EDAC INCAND SHALL NOT BE REPRODUCED.OR COPIED OR USED AS THE BASIS FOR THE MANUFACTURE OR SALE OF APPARATUS WITHOUT WRITTEN PERMISSION. | SCALE:                            | NTS         | SHEET :          | 2 OF 3 |  |
|                                                             |                                                                                                                                                                                               | DRAWING                           | NUMBER      |                  | ISSUE  |  |
| YOUR CONNECTION TO QUALITY & SERVICE                        |                                                                                                                                                                                               | 3                                 | 42 Assembly |                  | 1      |  |