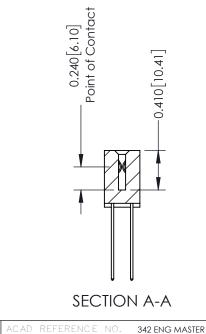

## **Contact Detail**

THIS IS A C.A.D. GENERATED DRAWING 544-Wire Wrap .050x.025(1.27x0.64) - Tail LG=.760(19.30) DO NOT MAKE MANUAL REVISIONS TO MASTER. .100 [2.54] Contact Spacing x .200 [5.08] Row Spacing

342 Assembly

THIS IS A C.A.D. GENERATED DRAWING DO NOT MAKE MANUAL REVISIONS TO MASTER. ISSUE NUMBER

ORIGINAL

1

| Contact Bend Detail |                                                                                                                                                                                                                                                                              | ACAD REFERENCE NO. 342 ENG MASTER |             |                  |        |
|---------------------|------------------------------------------------------------------------------------------------------------------------------------------------------------------------------------------------------------------------------------------------------------------------------|-----------------------------------|-------------|------------------|--------|
|                     |                                                                                                                                                                                                                                                                              | DRAWN:                            | J.LEE       | DATE: OCT. 06/09 |        |
|                     |                                                                                                                                                                                                                                                                              | CHECKED:                          |             | DATE:            |        |
| EDAC INC            | EDAC INC TORONTO, ONTARIO CANADA CONNECTION TO QUALITY & SERVICE  TORONTO, STATE DRAWINGS AND SPECIFICATIONS ARE THE PROPERTY OF EDAC INC., AND SHALL NOT BE REPRODUCED, OR COPIED OR USED AS THE BASIS FOR THE MANUFACTURE OR SALE OF APPARATUS WITHOUT WRITTEN PERMISSION. | SCALE:                            | NTS         | SHEET :          | 2 OF 3 |
|                     |                                                                                                                                                                                                                                                                              | DRAWING                           | NUMBER      |                  | ISSUE  |
|                     |                                                                                                                                                                                                                                                                              | 3                                 | 42 Assembly |                  | 1      |