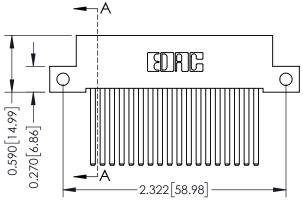

## **Mounting Option**

12-.128 (3.25) Dia. Side Mounting Holes

THIS IS A C.A.D. GENERATED DRAWING DO NOT MAKE MANUAL REVISIONS TO MASTER

ISSUE NUMBER

ORIGINAL

1

| Mounting Options                     |                                                                                                        | ACAD REFERENCE NO. 342 ENG MASTER |                  |        |  |  |
|--------------------------------------|--------------------------------------------------------------------------------------------------------|-----------------------------------|------------------|--------|--|--|
|                                      |                                                                                                        | DRAWN: J.LEE                      | DATE: OCT. 06/09 |        |  |  |
|                                      |                                                                                                        | CHECKED:                          | DATE:            |        |  |  |
| EDAC INC                             | THESE DRAWINGS AND SPECIFICATIONS                                                                      | SCALE: NTS                        | SHEET :          | 3 OF 3 |  |  |
| TORONTO, ONTARIO                     | ARE THE PROPERTY OF EDAC INC.,AND<br>SHALL NOT BE REPRODUCED,OR COPIED<br>OR USED AS THE BASIS FOR THE | DRAWING NUMBER                    | •                | ISSUE  |  |  |
| YOUR CONNECTION TO QUALITY & SERVICE | MANUFACTURE OR SALE OF APPARATUS                                                                       | 342 Assembly                      |                  | 1      |  |  |