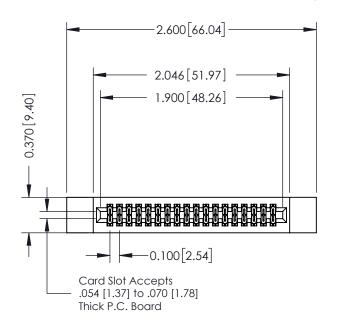

## **See Accompanying Pages for:**

- **Contact Bend Details**
- **Mounting Options**

| 342 / 392 Card Edge Connector<br>Part Number: 342-036-544-212 |  |                              |
|---------------------------------------------------------------|--|------------------------------|
| 1 dil Norriber, 542-050-544-212                               |  | Part Number: 342-036-544-212 |

|              |                | -                |        |  |  |
|--------------|----------------|------------------|--------|--|--|
| DRAWN: J.LEE |                | DATE: OCT. 06/09 |        |  |  |
|              | CHECKED:       | DATE:            |        |  |  |
|              | SCALE: NTS     | SHEET '          | 1 OF 3 |  |  |
| )            | DRAWING NUMBER |                  | ISSUE  |  |  |