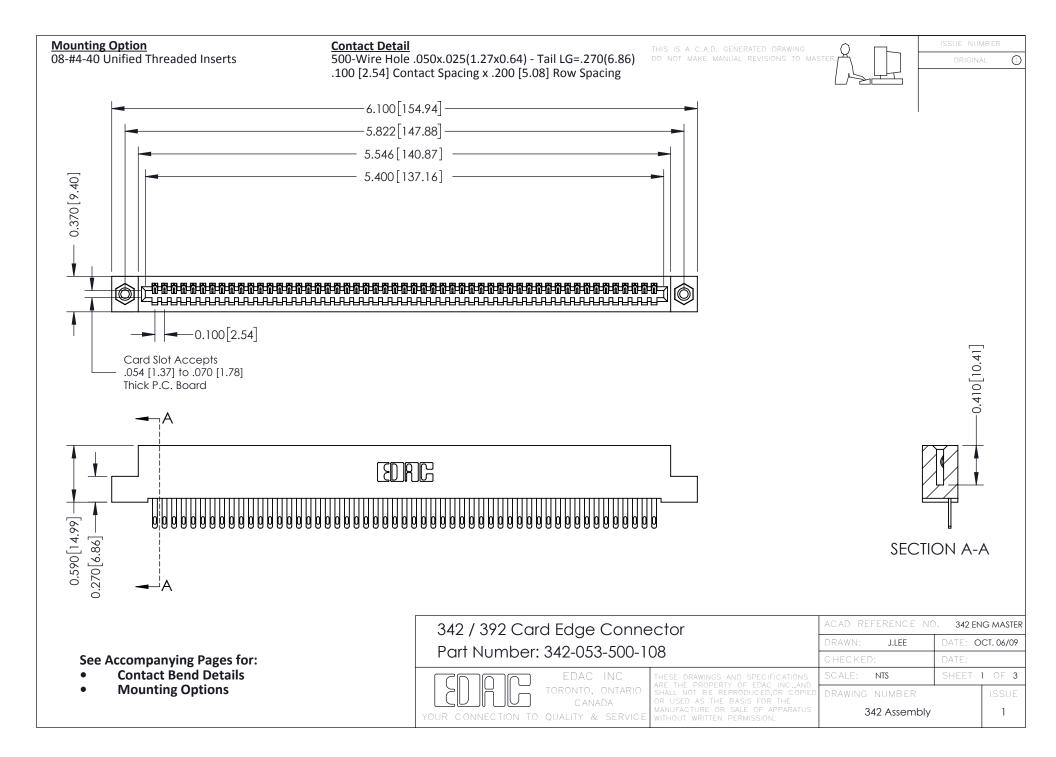

THIS IS A C.A.D. GENERATED DRAWING DO NOT MAKE MANUAL REVISIONS TO MASTER. ISSUE NUMBER

ORIGINAL

1



| 342 / 392 Series Card Edge Connector<br>Contact Bend Detail |                                                                                                                                                                                                  | ACAD REFERENCE NO. 342 ENG MASTER |             |                  |        |
|-------------------------------------------------------------|--------------------------------------------------------------------------------------------------------------------------------------------------------------------------------------------------|-----------------------------------|-------------|------------------|--------|
|