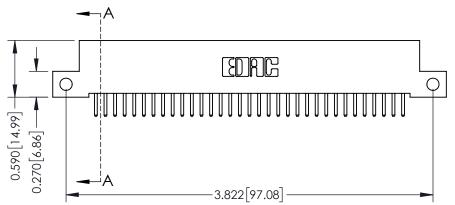

## **See Accompanying Pages for:**

- **Contact Bend Details**
- **Mounting Options**

342 / 392 Card Edge Connector Part Number: 342-066-520-212

YOUR CONNECTION TO QUALITY & SERVICE

CANADA

342 ENG MASTER J.LEE DATE: OCT. 06/09 SHEET 1 OF 3