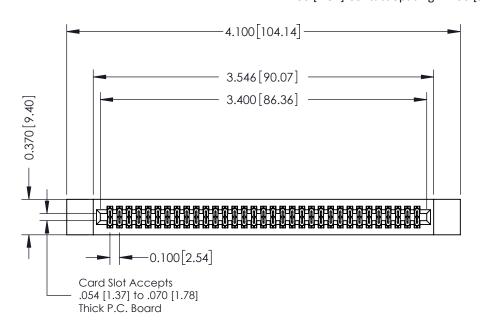

## **See Accompanying Pages for:**

- **Contact Bend Details**
- **Mounting Options**

342 / 392 Card Edge Connector Part Number: 342-066-520-212

YOUR CONNECTION TO QUALITY & SERVICE

CANADA

342 ENG MASTER J.LEE DATE: OCT. 06/09 SHEET 1 OF 3