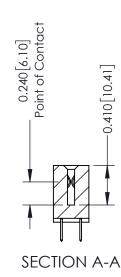

**Mounting Option** 

12-.128 (3.25) Dia. Side Mounting Holes

**Contact Detail** 

520-P.C. Tail .030x.018(0.76x0.46) - Tail LG=.185(4.70) .100 [2.54] Contact Spacing x .200 [5.08] Row Spacing