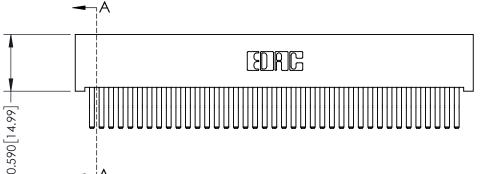

## **See Accompanying Pages for:**

- **Contact Bend Details**
- **Mounting Options**

342 / 392 Card Edge Connector Part Number: 342-078-560-201

YOUR CONNECTION TO QUALITY & SERVICE

|   | ACAD REFERENCE NO | . 342 ENG MASTER |
|---|-------------------|------------------|
|   | DRAWN: J.LEE      | DATE: OCT. 06/09 |
|   | CHECKED:          | DATE:            |
|   | SCALE: NTS        | SHEET 1 OF 3     |
| ) | DRAWING NUMBER    | ISSUE            |