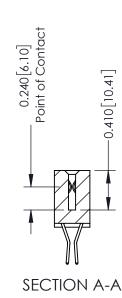

**Mounting Option** 01-No Mounting Lugs **Contact Detail** 

560-Extender Board Bend (Code 523 Contacts) .100 [2.54] Contact Spacing x .200 [5.08] Row Spacing