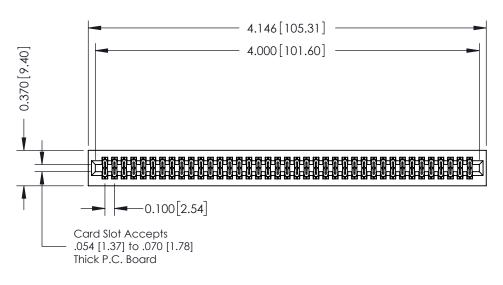

## **See Accompanying Pages for:**

- **Contact Bend Details**
- **Mounting Options**

342 / 392 Card Edge Connector Part Number: 342-078-560-201

YOUR CONNECTION TO QUALITY & SERVICE

|   | ACAD REFERENCE NO | . 342 ENG MASTER |
|---|-------------------|------------------|
|   | DRAWN: J.LEE      | DATE: OCT. 06/09 |
|   | CHECKED:          | DATE:            |
|   | SCALE: NTS        | SHEET 1 OF 3     |
| ) | DRAWING NUMBER    | ISSUE            |