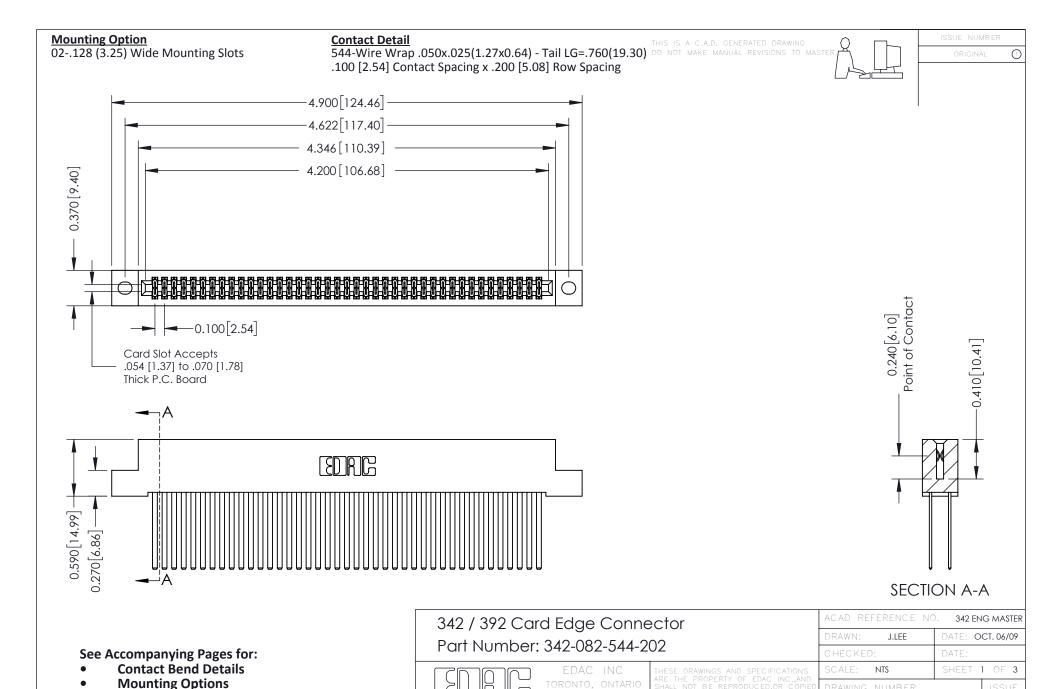

CANADA

YOUR CONNECTION TO QUALITY & SERVICE

342 Assembly

THIS IS A C.A.D. GENERATED DRAWING DO NOT MAKE MANUAL REVISIONS TO MASTER. ISSUE NUMBER

ORIGINAL

1



| 342 / 392 Series Card Edge Connector<br>Contact Bend Detail |                                                                                                                                                                                                  | ACAD REFERENCE NO. 342 ENG MASTER |             |                  |        |
|-------------------------------------------------------------|--------------------------------------------------------------------------------------------------------------------------------------------------------------------------------------------------|-----------------------------------|---