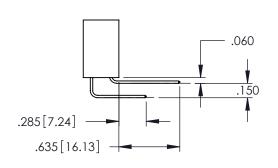

**SECTION A-A** 

345-ENG-MASTER

DATE:MAY.16/2017

.157 [4]

.107 [2.72] .082[2.08]

.232 [5.89] .125(3.18) to .210(5.33) Outside Tails .045(1.14) to .060(1.52)

.125(3.18) to .210(5.33) Outside Tails .045(1.14) to .060(1.52)

## **Contact Code 558**

## **Contact Code 559**

## Contact Code 560

INSULATOR MATERIAL: THERMOPLASTIC POLYESTER, UL 94V-0 DAP MATERIAL AVAILABLE UPON REQUEST

CONTACT MATERIAL; COPPER ALLOY CONTACT PLATING: GOLD ON THE MATING AREA, TIN PLATING ON THE CONTACT TAILS, NICKEL UNDERPLATE