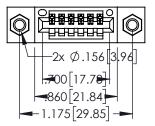

<u>Contact Dimensions:</u>
525-P.C. Tail .018 Sq.(0.46 Sq.) - Tail LG=.150(3.81)
.100 (2.54) Contact Spacing x .200 (5.08) Row Spacing

1

345/395 SERIES CARD EDGE CONNECTOR PART NUMBER: 345-006-525-407

YOUR CONNECTION TO QUALITY & SERVICE

|   | CHECKED:       |        | DATE:   |        |
|---|----------------|--------|---------|--------|
|   | SCALE:         | 1:1    | SHEET ' | 1 OF 2 |
| ) | DRAWING        | NUMBER |         | ISSUE  |
|   | 345-ENG-MASTER |        |         | 1      |
|   |                |        |         |        |

DRAWN: R.STA.MONICA

INSULATOR MATERIAL: THERMOPLASTIC PBT BLACK, UL 94V-0

CONTACT MATERIAL; COPPER TIN ALLOY

CONTACT PLATING: GOLD ON THE MATING AREA, TIN PLATING ON THE CONTACT TAILS, NICKEL UNDERPLATE

..330[8.38] CARD SLOT .160[4.06] POINT OF CONTACT