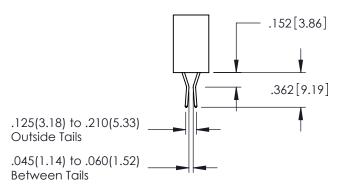

**SECTION A-A** 

345-ENG-MASTER

DATE:MAY.16/2017

.157 [4]

.107 [2.72] .082[2.08]

.232 [5.89] .125(3.18) to .210(5.33) Outside Tails .045(1.14) to .060(1.52)

.125(3.18) to .210(5.33) Outside Tails .045(1.14) to .060(1.52)

Between Tails

**Contact Code 555** 

**Contact Code 556** 

Between Tails