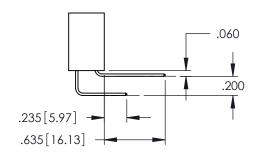

**SECTION A-A** 

345-ENG-MASTER

DATE:MAY.16/2017

.157 [4]

.107 [2.72] .082[2.08]

.232 [5.89] .125(3.18) to .210(5.33) Outside Tails .045(1.14) to .060(1.52)

.125(3.18) to .210(5.33) Outside Tails .045(1.14) to .060(1.52)

Between Tails

**Contact Code 555** 

**Contact Code 556** 

Between Tails