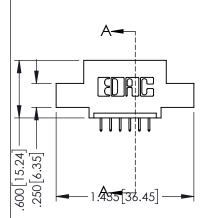

|   | CHECKED:       |        | DATE:   |        |
|---|----------------|--------|---------|--------|
|   | SCALE:         | 1:1    | SHEET ' | 1 OF 2 |
| ) | DRAWING        | NUMBER |         | ISSUE  |
|   | 345-ENG-MASTER |        |         | 1      |
|   |                |        |         |        |

DRAWN: R.STA.MONICA

INSULATOR MATERIAL: THERMOPLASTIC PBT BLACK, UL 94V-0

CONTACT MATERIAL; COPPER TIN ALLOY

CONTACT PLATING: GOLD ON THE MATING AREA, TIN PLATING ON THE CONTACT TAILS, NICKEL UNDERPLATE

..330[8.38] CARD SLOT .160[4.06] POINT OF CONTACT