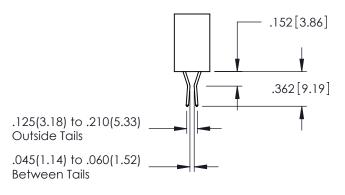

Contact Dimensions: 559-90 Degree Bend (Code 541 Contacts) See Sheet 2 for Contact Code 555, 556, 558, 559, 560 Dimensions

THIS IS A C.A.D. GENERATED DRAWING DO NOT MAKE MANUAL REVISIONS TO MASTER ISSUE NUMBI