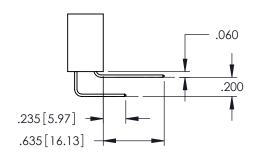

Contact Dimensions: 559-90 Degree Bend (Code 541 Contacts) See Sheet 2 for Contact Code 555, 556, 558, 559, 560 Dimensions

THIS IS A C.A.D. GENERATED DRAWING DO NOT MAKE MANUAL REVISIONS TO MASTER ISSUE NUMBI

ORIGINAL

.330[8.38] CARD SLOT 160[4.06] POINT OF CONTACT

SECTION A-A

- INSULATOR MATERIAL: THERMOPLASTIC PBT BLACK, UL 94V-0
- CONTACT MATERIAL; COPPER TIN ALLOY
   CONTACT PLATING: GOLD ON THE MATING AREA, TIN PLATING ON THE CONTACT TAILS, NICKEL UNDERPLATE