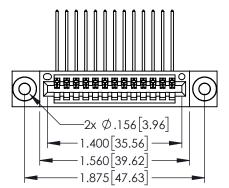

EDAC INC TORONTO, ONTARIO CANADA

YOUR CONNECTION TO QUALITY & SERVICE WITHOUT WRITTEN P

|   | THESE DRAWINGS AND SPECIFICATIONS ARE THE PROPERTY OF EDAC INC.,AND SHALL NOT BE REPRODUCED,OR COPIED OR USED AS THE BASIS FOR THE MANUFACTURE OR SALE OF APPARATUS WITHOUT WRITTEN PERMISSION. |
|---|-------------------------------------------------------------------------------------------------------------------------------------------------------------------------------------------------|
| - | WITHOUT WRITTEN PERMISSION.                                                                                                                                                                     |
|   |                                                                                                                                                                                                 |

|   | ACAD REFERENCE NO   | . 345-ENC | 9-MASTER  |
|---|---------------------|-----------|-----------|
|   | DRAWN: R.STA.MONICA | DATE:MA   | Y.16/2017 |
|   | CHECKED:            | DATE:     |           |
|   | SCALE: 1:1          | SHEET 1   | OF 2      |
| ) | DRAWING NUMBER      |           | ISSUE     |
|   | 345-ENG-MASTER      |           | 1         |