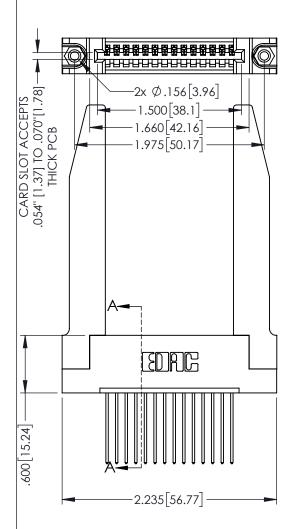

Contact Dimensions: 541-Wire Wrap .025 Sq.(0.64 Sq.) - Tail LG=.750(19.05) .100 (2.54) Contact Spacing x .200 (5.08) Row Spacing

THIS IS A C.A.D. GENERATED DRAWING DO NOT MAKE MANUAL REVISIONS TO MAS ISSUE N

ORIGINAL

1

- INSULATOR MATERIAL: THERMOPLASTIC PBT BLACK, UL 94V-0
- CONTACT MATERIAL; COPPER TIN ALLOY
  CONTACT PLATING: GOLD ON THE MATING AREA, TIN PLATING ON THE CONTACT TAILS, NICKEL UNDERPLATE

| 345/395 SERIES CARD EDGE CONNECTOR |
|------------------------------------|
| 545/5/5 SERIES CARD EDGE CONNECTOR |
| PART NUMBER: 345-014-541-178       |