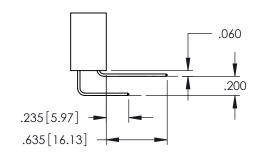

**SECTION A-A** 

|--|

**Contact Code 558** 

Contact Code 559

**Contact Code 560** 

INSULATOR MATERIAL: THERMOPLASTIC POLYESTER, UL 94V-0 DAP MATERIAL AVAILABLE UPON REQUEST

CONTACT MATERIAL; COPPER ALLOY CONTACT PLATING: GOLD ON THE MATING AREA, TIN PLATING ON THE CONTACT TAILS, NICKEL UNDERPLATE