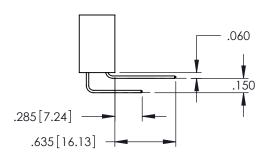

**SECTION A-A** 

|--|

**Contact Code 558** 

Contact Code 559

**Contact Code 560** 

INSULATOR MATERIAL: THERMOPLASTIC POLYESTER, UL 94V-0 DAP MATERIAL AVAILABLE UPON REQUEST

CONTACT MATERIAL; COPPER ALLOY CONTACT PLATING: GOLD ON THE MATING AREA, TIN PLATING ON THE CONTACT TAILS, NICKEL UNDERPLATE