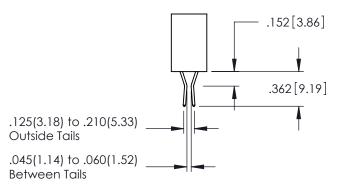

**SECTION A-A** 

|--|

**Contact Code 558** 

Contact Code 559

**Contact Code 560** 

INSULATOR MATERIAL: THERMOPLASTIC POLYESTER, UL 94V-0 DAP MATERIAL AVAILABLE UPON REQUEST

CONTACT MATERIAL; COPPER ALLOY CONTACT PLATING: GOLD ON THE MATING AREA, TIN PLATING ON THE CONTACT TAILS, NICKEL UNDERPLATE