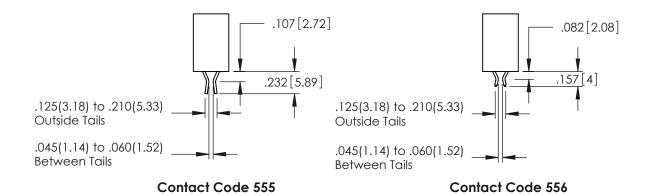

## 345/395 SERIES CARD EDGE CONNECTOR CONTACT CODE 555,556,558,559,560 DIMENSIONS

YOUR CONNECTION TO QUALITY & SERVICE

|   | ACAD REFERENCE NO. 345-ENG-MASTER |                          |  |  |  |  |
|---|-----------------------------------|--------------------------|--|--|--|--|
|   | DRAWN: R.STA.MONICA               | DATE: <b>MAY.16/2017</b> |  |  |  |  |
| • | CHECKED:                          | DATE:                    |  |  |  |  |
|   | SCALE: 1:1                        | SHEET 2 OF 2             |  |  |  |  |
| D | DRAWING NUMBER                    | ISSUE                    |  |  |  |  |

**SECTION A-A** 

**Contact Code 558** 

Contact Code 559

Contact Code 560

INSULATOR MATERIAL: THERMOPLASTIC POLYESTER, UL 94V-0

DAP MATERIAL AVAILABLE UPON REQUEST

CONTACT MATERIAL; COPPER ALLOY CONTACT PLATING: GOLD ON THE MATING AREA, TIN PLATING ON THE CONTACT TAILS, NICKEL UNDERPLATE