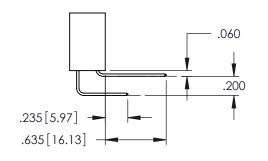

## 345/395 SERIES CARD EDGE CONNECTOR CONTACT CODE 555,556,558,559,560 DIMENSIONS

YOUR CONNECTION TO QUALITY & SERVICE

|   | ACAD REFERENCE NO. 345-ENG-MASTER |                          |  |  |  |  |
|---|-----------------------------------|--------------------------|--|--|--|--|
|   | DRAWN: R.STA.MONICA               | DATE: <b>MAY.16/2017</b> |  |  |  |  |
| • | CHECKED:                          | DATE:                    |  |  |  |  |
|   | SCALE: 1:1                        | SHEET 2 OF 2             |  |  |  |  |
| D | DRAWING NUMBER                    | ISSUE                    |  |  |  |  |

Contact Dimensions: 542-Wire Wrap .025 Sq.(0.64 Sq.) - Tail LG=.645(16.38) .100 (2.54) Contact Spacing x .200 (5.08) Row Spacing

THIS IS A C.A.D. GENERATED DRAWING DO NOT MAKE MANUAL REVISIONS TO MAST

ISSUE NUMBER