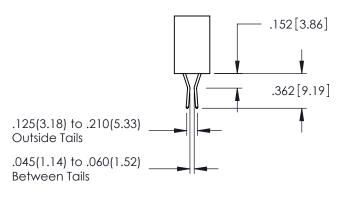

**SECTION A-A** 

**Contact Code 558** 

Contact Code 559

Contact Code 560

INSULATOR MATERIAL: THERMOPLASTIC POLYESTER, UL 94V-0

DAP MATERIAL AVAILABLE UPON REQUEST

CONTACT MATERIAL; COPPER ALLOY CONTACT PLATING: GOLD ON THE MATING AREA, TIN PLATING ON THE CONTACT TAILS, NICKEL UNDERPLATE

## 345/395 SERIES CARD EDGE CONNECTOR CONTACT CODE 555,556,558,559,560 DIMENSIONS

YOUR CONNECTION TO QUALITY & SERVICE

|   | ACAD REFERENCE NO. 345-ENG-MASTER |                          |  |  |  |  |
|---|-----------------------------------|--------------------------|--|--|--|--|
|   | DRAWN: R.STA.MONICA               | DATE: <b>MAY.16/2017</b> |  |  |  |  |
| • | CHECKED:                          | DATE:                    |  |  |  |  |
|   | SCALE: 1:1                        | SHEET 2 OF 2             |  |  |  |  |
| D | DRAWING NUMBER                    | ISSUE                    |  |  |  |  |