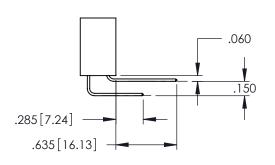

Contact Dimensions: 542-Wire Wrap .025 Sq.(0.64 Sq.) - Tail LG=.645(16.38) .100 (2.54) Contact Spacing x .200 (5.08) Row Spacing

THIS IS A C.A.D. GENERATED DRAWING DO NOT MAKE MANUAL REVISIONS TO MAST

ISSUE NUMBER

ORIGINAL

..330[8.38] CARD SLOT .160[4.06] POINT OF CONTACT

• INSULATOR MATERIAL: THERMOPLASTIC PBT BLACK, UL 94V-0

 CONTACT MATERIAL; COPPER TIN ALLOY
CONTACT PLATING: GOLD ON THE MATING AREA, TIN PLATING ON THE CONTACT TAILS, NICKEL UNDERPLATE