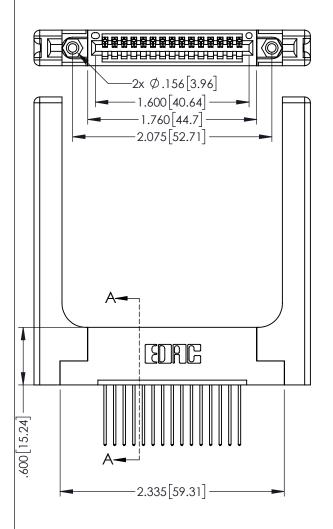

| 345/3 | P5 SERIES CARD EDGE CONNECTO | )R |
|-------|------------------------------|----|
| PART  | NUMBER: 345-015-542-158      |    |

TORONTO, ONTARIO CANADA

YOUR CONNECTION TO QUALITY & SERVICE

| THESE DRAWINGS AND SPECIFICATIONS<br>ARE THE PROPERTY OF EDAC INC.,AND<br>SHALL NOT BE REPRODUCED,OR COPIED |
|-------------------------------------------------------------------------------------------------------------|
| OR USED AS THE BASIS FOR THE                                                                                |
| MANUFACTURE OR SALE OF APPARATUS WITHOUT WRITTEN PERMISSION.                                                |

ORIGINAL

..330[8.38] CARD SLOT .160[4.06] POINT OF CONTACT

• INSULATOR MATERIAL: THERMOPLASTIC PBT BLACK, UL 94V-0

 CONTACT MATERIAL; COPPER TIN ALLOY
CONTACT PLATING: GOLD ON THE MATING AREA, TIN PLATING ON THE CONTACT TAILS, NICKEL UNDERPLATE

Contact Dimensions: 542-Wire Wrap .025 Sq.(0.64 Sq.) - Tail LG=.645(16.38) .100 (2.54) Contact Spacing x .200 (5.08) Row Spacing

THIS IS A C.A.D. GENERATED DRAWING DO NOT MAKE MANUAL REVISIONS TO MAST

ISSUE NUMBER