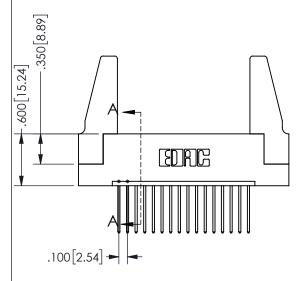

SECTION A\_A

ORIGINAL 1

ISSUE NUMBER

**Contact Code 558** 

Contact Code 559

**Contact Code 560** 

- INSULATOR MATERIAL: THERMOPLASTIC POLYESTER, UL 94V-0 DAP MATERIAL AVAILABLE UPON REQUEST
- CONTACT MATERIAL; COPPER ALLOY

CONTACT PLATING: GOLD ON THE MATING AREA, TIN PLATING ON THE CONTACT TAILS, NICKEL UNDERPLATE

345/395 SERIES CARD EDGE CONNECTOR CONTACT CODE 555,556,558,559,560 DIMENSIONS

YOUR CONNECTION TO QUALITY & SERVICE

| ACAD REFERENCE NO.  | 345-ENG-MASTER   |
|---------------------|------------------|
| DRAWN: R.STA.MONICA | DATE:MAY.16/2017 |
| CHECKED:            | DATE:            |
| SCALE: 1:1          | SHEET 2 OF 2     |
| DRAWING NUMBER      | ISSUE            |
| 345-ENG-MASTER      | 1                |