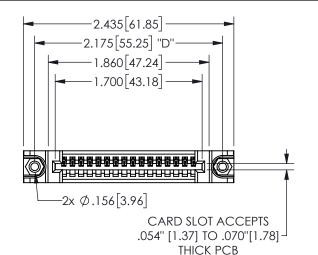

## 345/395 SERIES CARD EDGE CONNECTOR PART NUMBER: 345-016-540-188

YOUR CONNECTION TO QUALITY & SERVICE

**EDAC INC** TORONTO, ONTARIO CANADA

THESE DRAWINGS AND SPECIFICATIONS ARE THE PROPERTY OF EDAC INC.,AND SHALL NOT BE REPRODUCED, OR COPIED OR USED AS THE BASIS FOR THE MANUFACTURE OR SALE OF APPARATUS WITHOUT WRITTEN PERMISSION.

| JLC11O1171-71       |                  |  |
|---------------------|------------------|--|
| ACAD REFERENCE NO.  | 345-ENG-MASTER   |  |
| DRAWN: R.STA.MONICA | DATE:MAY.16/2017 |  |
| CHECKED:            | DATE:            |  |
| SCALE: NTS          | SHEET 1 OF 2     |  |
| DRAWING NUMBER      | ISSUE            |  |
| 345-ENG-MASTER      | 1                |  |
|                     |                  |  |