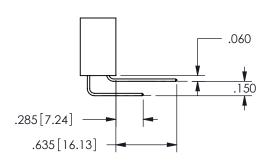

THIS IS A C.A.D. GENERATED DRAWING DO NOT MAKE MANUAL REVISIONS TO MASTER.

ISSUE NUMBER

ORIGINAL

1

<u>Contact Dimensions:</u>
542-Wire Wrap .025 Sq.(0.64 Sq.) - Tail LG=.645(16.38)
.100 (2.54) Contact Spacing x .200 (5.08) Row Spacing

ORIGINAL 1

ISSUE NUMBER

**Contact Code 558** 

Contact Code 559

**Contact Code 560** 

- INSULATOR MATERIAL: THERMOPLASTIC POLYESTER, UL 94V-0 DAP MATERIAL AVAILABLE UPON REQUEST
- CONTACT MATERIAL; COPPER ALLOY

CONTACT PLATING: GOLD ON THE MATING AREA, TIN PLATING ON THE CONTACT TAILS, NICKEL UNDERPLATE

345/395 SERIES CARD EDGE CONNECTOR CONTACT CODE 555,556,558,559,560 DIMENSIONS

YOUR CONNECTION TO QUALITY & SERVICE