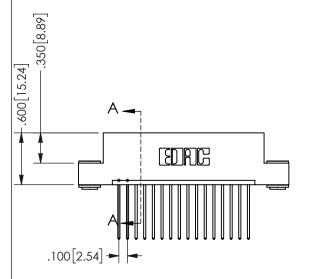

THIS IS A C.A.D. GENERATED DRAWING DO NOT MAKE MANUAL REVISIONS TO MASTER.

ISSUE NUMBER

ORIGINAL

1

<u>Contact Dimensions:</u>
542-Wire Wrap .025 Sq.(0.64 Sq.) - Tail LG=.645(16.38)
.100 (2.54) Contact Spacing x .200 (5.08) Row Spacing

ORIGINAL 1

ISSUE NUMBER

**Contact Code 558** 

Contact Code 559

**Contact Code 560** 

- INSULATOR MATERIAL: THERMOPLASTIC POLYESTER, UL 94V-0 DAP MATERIAL AVAILABLE UPON REQUEST
- CONTACT MATERIAL; COPPER ALLOY

CONTACT PLATING: GOLD ON THE MATING AREA, TIN PLATING ON THE CONTACT TAILS, NICKEL UNDERPLATE

345/395 SERIES CARD EDGE CONNECTOR CONTACT CODE 555,556,558,559,560 DIMENSIONS

YOUR CONNECTION TO QUALITY & SERVICE