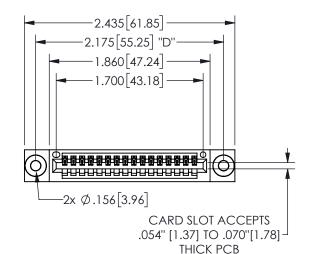

.330[8.38] POINT OF CARD SLOT CONTACT .370 9.4

.160 4.06

SECTION A-A

345/395 SERIES CARD EDGE CONNECTOR PART NUMBER: 345-016-542-103

YOUR CONNECTION TO QUALITY & SERVICE

**EDAC INC** TORONTO, ONTARIO CANADA

THESE DRAWINGS AND SPECIFICATIONS ARE THE PROPERTY OF EDAC INC.,AND SHALL NOT BE REPRODUCED, OR COPIED OR USED AS THE BASIS FOR THE MANUFACTURE OR SALE OF APPARATUS WITHOUT WRITTEN PERMISSION.

| 02011011717         |                |         |
|---------------------|----------------|---------|
| ACAD REFERENCE NO.  | 345-ENG-MASTER |         |
| DRAWN: R.STA.MONICA | DATEMAY        | 16/2017 |
| CHECKED:            | DATE:          |         |
| SCALE: NTS          | SHEET 1        | OF 2    |
| DRAWING NUMBER      |                | ISSUE   |
| 345-ENG-MASTER      |                | 1       |