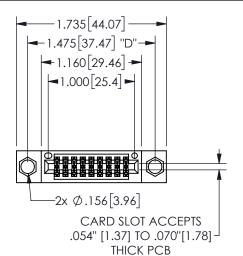

## 345/395 SERIES CARD EDGE CONNECTOR PART NUMBER: 345-018-500-504

ZDDC

EDAC INC TORONTO, ONTARIO CANADA

YOUR CONNECTION TO QUALITY & SERVICE

THESE DRAWINGS AND SPECIFICATIONS ARE THE PROPERTY OF EDAC INC., AND SHALL NOT BE REPRODUCED, OR COPIED OR USED AS THE BASIS FOR THE MANUFACTURE OR SALE OF APPARATUS WITHOUT WRITTEN PERMISSION.

| OLOHOIT/T/         |              |                  |       |
|--------------------|--------------|------------------|-------|
| ACAD REFERENCE NO. |              | 345-ENG-MASTER   |       |
| DRAWN:             | R.STA.MONICA | DATE:MAY.16/2017 |       |
| CHECKED:           |              | DATE:            |       |
| SCALE:             | NTS          | SHEET            | OF 2  |
| DRAWING NUMBER     |              |                  | ISSUE |
| 345-ENG-MASTER     |              |                  | 1     |
|                    |              |                  |       |