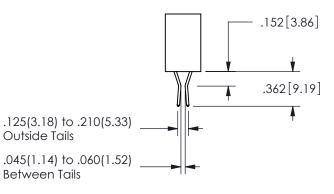

## <u>Contact Dimensions:</u> 500-Wire Hole .050x.025(1.27x0.64) - Tail LG=.260(6.60) .100 (2.54) Contact Spacing x .200 (5.08) Row Spacing

.330[8.38] .160[4.06] POINT OF CONTACT .370[9.4] .200[5.08] ...

SECTION A-A

ISSUE NUMBER ORIGINAL

1

**Contact Code 558** 

Contact Code 559

**Contact Code 560** 

INSULATOR MATERIAL: THERMOPLASTIC POLYESTER, UL 94V-0 DAP MATERIAL AVAILABLE UPON REQUEST

CONTACT MATERIAL; COPPER ALLOY CONTACT PLATING: GOLD ON THE MATING AREA, TIN PLATING ON THE CONTACT TAILS, NICKEL UNDERPLATE

## 345/395 SERIES CARD EDGE CONNECTOR CONTACT CODE 555,556,558,559,560 DIMENSIONS

YOUR CONNECTION TO QUALITY & SERVICE

**EDAC INC** TORONTO, ONTARIO CANADA

THESE DRAWINGS AND SPECIFICATIONS ARE THE PROPERTY OF EDAC INC.,AND SHALL NOT BE REPRODUCED, OR COPIED OR USED AS THE BASIS FOR THE MANUFACTURE OR SALE OF APPARATUS WITHOUT WRITTEN PERMISSION.