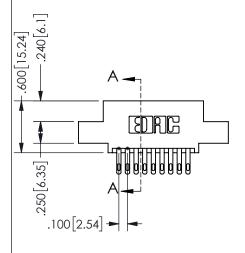

## 345/395 SERIES CARD EDGE CONNECTOR PART NUMBER: 345-018-500-504

ZDDC

EDAC INC TORONTO, ONTARIO CANADA

YOUR CONNECTION TO QUALITY & SERVICE

THESE DRAWINGS AND SPECIFICATIONS ARE THE PROPERTY OF EDAC INC., AND SHALL NOT BE REPRODUCED, OR COPIED OR USED AS THE BASIS FOR THE MANUFACTURE OR SALE OF APPARATUS WITHOUT WRITTEN PERMISSION.

| OLOHOIT/T/         |              |                  |       |
|--------------------|--------------|------------------|-------|
| ACAD REFERENCE NO. |              | 345-ENG-MASTER   |       |
| DRAWN:             | R.STA.MONICA | DATE:MAY.16/2017 |       |
| CHECKED:           |              | DATE:            |       |
| SCALE:             | NTS          | SHEET            | OF 2  |
| DRAWING NUMBER     |              |                  | ISSUE |
| 345-ENG-MASTER     |              |                  | 1     |
|                    |              |                  |       |