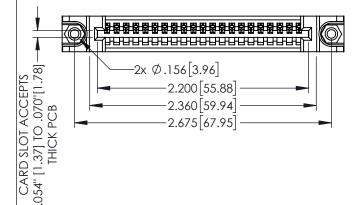

Contact Dimensions: 540-Wire Wrap .025 Sq.(0.64 Sq.) - Tail LG=.560(14.22) .100 (2.54) Contact Spacing x .200 (5.08) Row Spacing

THIS IS A C.A.D. GENERATED DRAWING DO NOT MAKE MANUAL REVISIONS TO MAST

1220F NOWBER

ORIGINAL

1

INSULATOR MATERIAL: THERMOPLASTIC PBT BLACK, UL 94V-0

 CONTACT MATERIAL; COPPER TIN ALLOY
CONTACT PLATING: GOLD ON THE MATING AREA, TIN PLATING ON THE CONTACT TAILS, NICKEL UNDERPLATE

| 345/395 SERIES CARD EDGE CONNECTOR |
|------------------------------------|
| PART NUMBER: 345-021-540-188       |

EDAC INC TORONTO, ONTARIO CANADA

YOUR CONNECTION TO QUALITY & SERVICE

| 00                                                                                                                                         | CHECKED:      |        |  |
|--------------------------------------------------------------------------------------------------------------------------------------------|---------------|--------|--|
| THESE DRAWINGS AND SPECIFICATIONS<br>ARE THE PROPERTY OF EDAC INCAND<br>SHALL NOT BE REPRODUCED, OR COPIED<br>OR USED AS THE BASIS FOR THE | SCALE:        | 1:1    |  |
|                                                                                                                                            | DRAWING 1     | NUMBER |  |
| MANUFACTURE OR SALE OF APPARATUS<br>WITHOUT WRITTEN PERMISSION.                                                                            | 345-ENG-MASTE |        |  |