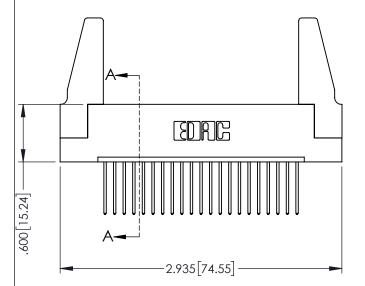

ORIGINAL

1

INSULATOR MATERIAL: THERMOPLASTIC PBT BLACK, UL 94V-0

 CONTACT MATERIAL; COPPER TIN ALLOY
CONTACT PLATING: GOLD ON THE MATING AREA, TIN PLATING ON THE CONTACT TAILS, NICKEL UNDERPLATE

| 345/395 SERIES CARD EDGE CONNECTOR |
|------------------------------------|
| PART NUMBER: 345-021-540-188       |

EDAC INC TORONTO, ONTARIO CANADA

YOUR CONNECTION TO QUALITY & SERVICE

| 00                                                                                                                                         | CHECKED:      |        |  |
|--------------------------------------------------------------------------------------------------------------------------------------------|---------------|--------|--|
| THESE DRAWINGS AND SPECIFICATIONS<br>ARE THE PROPERTY OF EDAC INCAND<br>SHALL NOT BE REPRODUCED, OR COPIED<br>OR USED AS THE BASIS FOR THE | SCALE:        | 1:1    |  |
|                                                                                                                                            | DRAWING 1     | NUMBER |  |
| MANUFACTURE OR SALE OF APPARATUS<br>WITHOUT WRITTEN PERMISSION.                                                                            | 345-ENG-MASTE |        |  |

ACAD REFERENCE NO. 345-ENG-MASTER

DATE:MAY.16/2017

SHEET 1 OF 2

DRAWN: R.STA.MONICA

**Contact Code 558** 

Contact Code 559

Contact Code 560

INSULATOR MATERIAL: THERMOPLASTIC POLYESTER, UL 94V-0