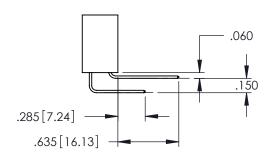

Contact Dimensions: 540-Wire Wrap .025 Sq.(0.64 Sq.) - Tail LG=.560(14.22) .100 (2.54) Contact Spacing x .200 (5.08) Row Spacing

THIS IS A C.A.D. GENERATED DRAWING DO NOT MAKE MANUAL REVISIONS TO MAST

1220F NOWBER