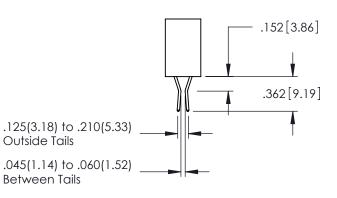

ACAD REFERENCE NO. 345-ENG-MASTER

DATE:MAY.16/2017

SHEET 1 OF 2

DRAWN: R.STA.MONICA

**Contact Code 558** 

Contact Code 559

Contact Code 560

INSULATOR MATERIAL: THERMOPLASTIC POLYESTER, UL 94V-0