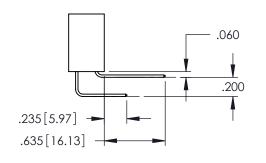

Contact Dimensions: 540-Wire Wrap .025 Sq.(0.64 Sq.) - Tail LG=.560(14.22) .100 (2.54) Contact Spacing x .200 (5.08) Row Spacing

THIS IS A C.A.D. GENERATED DRAWING DO NOT MAKE MANUAL REVISIONS TO MAST

1220F NOWBER

DAP MATERIAL AVAILABLE UPON REQUEST

CONTACT MATERIAL; COPPER ALLOY CONTACT PLATING: GOLD ON THE MATING AREA, TIN PLATING ON THE CONTACT TAILS, NICKEL UNDERPLATE

345/395 SERIES CARD EDGE CONNECTOR CONTACT CODE 555,556,558,559,560 DIMENSIONS

YOUR CONNECTION TO QUALITY & SERVICE

ACAD REFERENCE NO. 345-ENG-MASTER DATE:MAY.16/2017 DRAWN: R.STA.MONICA 1:1 SHEET 2 OF 2

345-ENG-MASTER