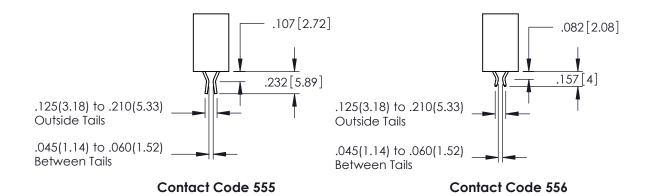

ACAD REFERENCE NO. 345-ENG-MASTER

DATE:MAY.16/2017

SHEET 1 OF 2

DRAWN: R.STA.MONICA

**Contact Code 558** 

Contact Code 559

Contact Code 560

INSULATOR MATERIAL: THERMOPLASTIC POLYESTER, UL 94V-0

DAP MATERIAL AVAILABLE UPON REQUEST

CONTACT MATERIAL; COPPER ALLOY CONTACT PLATING: GOLD ON THE MATING AREA, TIN PLATING ON THE CONTACT TAILS, NICKEL UNDERPLATE

345/395 SERIES CARD EDGE CONNECTOR CONTACT CODE 555,556,558,559,560 DIMENSIONS

YOUR CONNECTION TO QUALITY & SERVICE

ACAD REFERENCE NO. 345-ENG-MASTER DATE:MAY.16/2017 DRAWN: R.STA.MONICA 1:1 SHEET 2 OF 2

345-ENG-MASTER