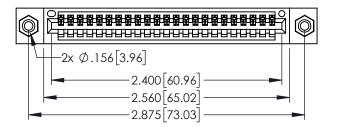

<u>Contact Dimensions:</u>
525-P.C. Tail .018 Sq.(0.46 Sq.) - Tail LG=.150(3.81)
.100 (2.54) Contact Spacing x .200 (5.08) Row Spacing

..330[8.38] CARD SLOT .160[4.06] POINT OF CONTACT

1

- INSULATOR MATERIAL: THERMOPLASTIC PBT BLACK, UL 94V-0
- CONTACT MATERIAL; COPPER TIN ALLOY CONTACT PLATING: GOLD ON THE MATING AREA, TIN PLATING ON THE CONTACT TAILS, NICKEL UNDERPLATE

| 345/395 SERIES CARD EDGE CONNECTOR |
|------------------------------------|
| PART NUMBER: 345-023-525-608       |

| ACAD REFERENCE NO. 345-ENG-MASTER  |         |           |  |  |
|------------------------------------|---------|-----------|--|--|
| DRAWN: R.STA.MONICA DATE:MAY.16/20 |         | Y.16/2017 |  |  |
| CHECKED:                           | DATE:   |           |  |  |
| SCALE: 1:1                         | SHEET 1 | OF 2      |  |  |
| DRAWING NUMBER                     |         | ISSUE     |  |  |
| 345-ENG-MASTER                     |         | 1         |  |  |