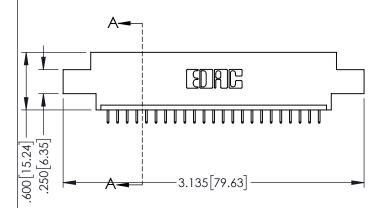

| 345/395 SERIES CARD EDGE CONNECTOR |
|------------------------------------|
| PART NUMBER: 345-023-525-608       |

| ACAD REFERENCE NO. 345-ENG-MASTER  |         |           |  |  |
|------------------------------------|---------|-----------|--|--|
| DRAWN: R.STA.MONICA DATE:MAY.16/20 |         | Y.16/2017 |  |  |
| CHECKED:                           | DATE:   |           |  |  |
| SCALE: 1:1                         | SHEET 1 | OF 2      |  |  |
| DRAWING NUMBER                     |         | ISSUE     |  |  |
| 345-ENG-MASTER                     |         | 1         |  |  |