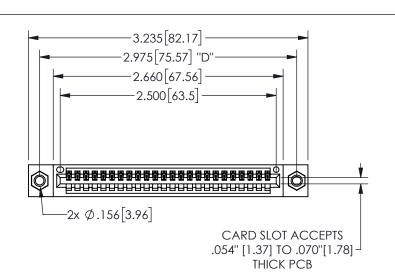

345/395 SERIES CARD EDGE CONNECTOR PART NUMBER: 345-024-500-407

YOUR CONNECTION TO QUALITY & SERVICE

**EDAC INC** TORONTO, ONTARIO CANADA

THESE DRAWINGS AND SPECIFICATIONS ARE THE PROPERTY OF EDAC INC.,AND SHALL NOT BE REPRODUCED, OR COPIED OR USED AS THE BASIS FOR THE MANUFACTURE OR SALE OF APPARATUS WITHOUT WRITTEN PERMISSION.