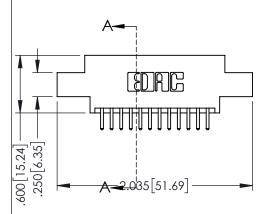

1

- INSULATOR MATERIAL: THERMOPLASTIC PBT BLACK, UL 94V-0
- CONTACT MATERIAL; COPPER TIN ALLOY CONTACT PLATING: GOLD ON THE MATING AREA, TIN PLATING ON THE CONTACT TAILS, NICKEL UNDERPLATE

| 345/395 SERIES CARD EDGE CONNECTOR |
|------------------------------------|
| PART NUMBER: 345-024-520-808       |

345/395 SERIES CARD EDGE CONNECTOR CONTACT CODE 555,556,558,559,560 DIMENSIONS

YOUR CONNECTION TO QUALITY & SERVICE

ACAD REFERENCE NO. 345-ENG-MASTER DATE:MAY.16/2017 DRAWN: R.STA.MONICA 1:1 SHEET 2 OF 2