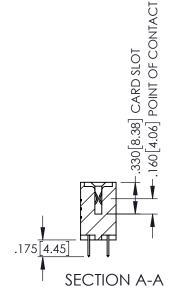

1

- INSULATOR MATERIAL: THERMOPLASTIC PBT BLACK, UL 94V-0
- CONTACT MATERIAL; COPPER TIN ALLOY CONTACT PLATING: GOLD ON THE MATING AREA, TIN PLATING ON THE CONTACT TAILS, NICKEL UNDERPLATE

| 345/395 SERIES CARD EDGE CONNECTOR |
|------------------------------------|
| PART NUMBER: 345-024-520-808       |

345/395 SERIES CARD EDGE CONNECTOR CONTACT CODE 555,556,558,559,560 DIMENSIONS

YOUR CONNECTION TO QUALITY & SERVICE

ACAD REFERENCE NO. 345-ENG-MASTER DATE:MAY.16/2017 DRAWN: R.STA.MONICA 1:1 SHEET 2 OF 2