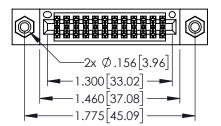

1

- INSULATOR MATERIAL: THERMOPLASTIC PBT BLACK, UL 94V-0
- CONTACT MATERIAL; COPPER TIN ALLOY CONTACT PLATING: GOLD ON THE MATING AREA, TIN PLATING ON THE CONTACT TAILS, NICKEL UNDERPLATE

| 345/395 SERIES CARD EDGE CONNECTOR |
|------------------------------------|
| PART NUMBER: 345-024-520-808       |

345/395 SERIES CARD EDGE CONNECTOR CONTACT CODE 555,556,558,559,560 DIMENSIONS

YOUR CONNECTION TO QUALITY & SERVICE

ACAD REFERENCE NO. 345-ENG-MASTER DATE:MAY.16/2017 DRAWN: R.STA.MONICA 1:1 SHEET 2 OF 2