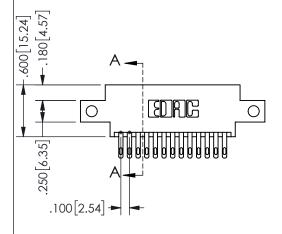

THIS IS A C.A.D. GENERATED DRAWING DO NOT MAKE MANUAL REVISIONS TO MASTER.

ISSUE NUMBER

.160 4.06

SECTION A-A

ORIGINAL

1

-2.135[54.23] -1.560 [39.62] -1.400 [35.56] CARD SLOT ACCEPTS .054" [1.37] TO .070"[1.78] <sup>\_</sup> THICK PCB

## <u>Contact Dimensions:</u> 500-Wire Hole .050x.025(1.27x0.64) - Tail LG=.260(6.60) .100 (2.54) Contact Spacing x .200 (5.08) Row Spacing

POINT OF CARD SLOT CONTACT .370 9.4 .200 5.08

.330[8.38]

## 345/395 SERIES CARD EDGE CONNECTOR PART NUMBER: 345-026-500-812

YOUR CONNECTION TO QUALITY & SERVICE

**EDAC INC** TORONTO, ONTARIO CANADA

THESE DRAWINGS AND SPECIFICATIONS ARE THE PROPERTY OF EDAC INC.,AND SHALL NOT BE REPRODUCED,OR COPIED OR USED AS THE BASIS FOR THE MANUFACTURE OR SALE OF APPARATUS WITHOUT WRITTEN PERMISSION.