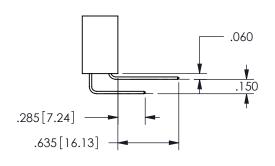

## <u>Contact Dimensions:</u> 500-Wire Hole .050x.025(1.27x0.64) - Tail LG=.260(6.60) .100 (2.54) Contact Spacing x .200 (5.08) Row Spacing

POINT OF CARD SLOT CONTACT .370 9.4 .200 5.08

.330[8.38]

ISSUE NUMBER ORIGINAL

1

**Contact Code 558** 

Contact Code 559

**Contact Code 560** 

INSULATOR MATERIAL: THERMOPLASTIC POLYESTER, UL 94V-0 DAP MATERIAL AVAILABLE UPON REQUEST

CONTACT MATERIAL; COPPER ALLOY CONTACT PLATING: GOLD ON THE MATING AREA, TIN PLATING ON THE CONTACT TAILS, NICKEL UNDERPLATE