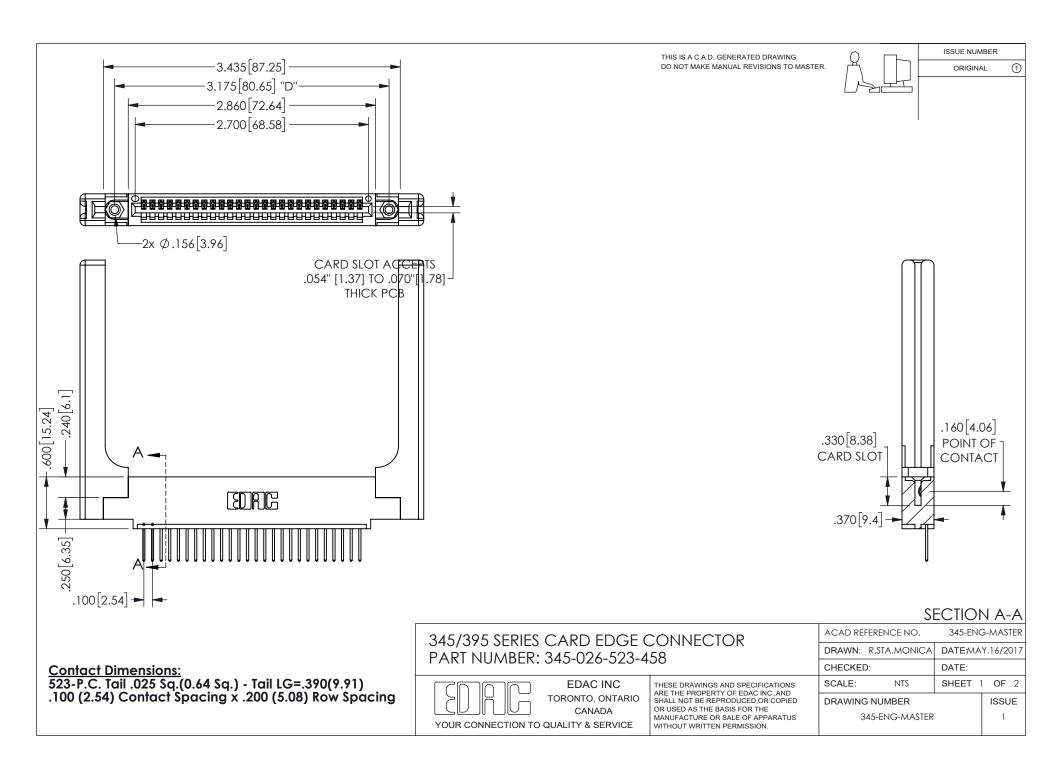

ISSUE NUMBER ORIGINAL

1

**Contact Code 558** 

Contact Code 559

Contact Code 560

INSULATOR MATERIAL: THERMOPLASTIC POLYESTER, UL 94V-0

DAP MATERIAL AVAILABLE UPON REQUEST

CONTACT MATERIAL; COPPER ALLOY

CONTACT PLATING: GOLD ON THE MATING AREA, TIN PLATING ON THE CONTACT TAILS, NICKEL UNDERPLATE

345/395 SERIES CARD EDGE CONNECTOR CONTACT CODE 555,556,558,559,560 DIMENSIONS

YOUR CONNECTION TO QUALITY & SERVICE

**EDAC INC** TORONTO, ONTARIO CANADA

THESE DRAWINGS AND SPECIFICATIONS ARE THE PROPERTY OF EDAC INC.,AND SHALL NOT BE REPRODUCED, OR COPIED OR USED AS THE BASIS FOR THE MANUFACTURE OR SALE OF APPARATUS WITHOUT WRITTEN PERMISSION.

| ACAD REFERENCE NO.  | 345-ENG-MASTER   |
|---------------------|------------------|
| DRAWN: R.STA.MONICA | DATE:MAY.16/2017 |
| CHECKED:            | DATE:            |
| SCALE: 1:1          | SHEET 2 OF 2     |
| DRAWING NUMBER      | ISSUE            |
| 345-FNG-MASTER      | 1                |