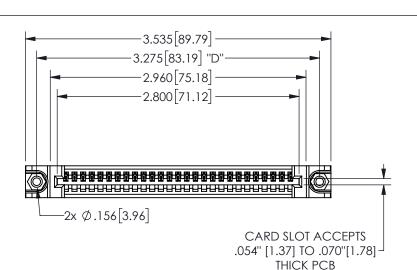

## 345/395 SERIES CARD EDGE CONNECTOR PART NUMBER: 345-027-544-488

YOUR CONNECTION TO QUALITY & SERVICE

**EDAC INC** TORONTO, ONTARIO CANADA

THESE DRAWINGS AND SPECIFICATIONS ARE THE PROPERTY OF EDAC INC.,AND SHALL NOT BE REPRODUCED,OR COPIED OR USED AS THE BASIS FOR THE MANUFACTURE OR SALE OF APPARATUS WITHOUT WRITTEN PERMISSION.

THIS IS A C.A.D. GENERATED DRAWING DO NOT MAKE MANUAL REVISIONS TO MASTER.

ISSUE NUMBER

ORIGINAL

.160 4.06 .330[8.38] POINT OF CARD SLOT CONTACT .370 9.4

.240[6.1] .600[15.24] 250 [6.35] .100[2.54]

<u>Contact Dimensions:</u> 544-Wire Wrap .050x.025(1.27x0.64) - Tail LG=.750(19.05)

.100 (2.54) Contact Spacing x .200 (5.08) Row Spacing