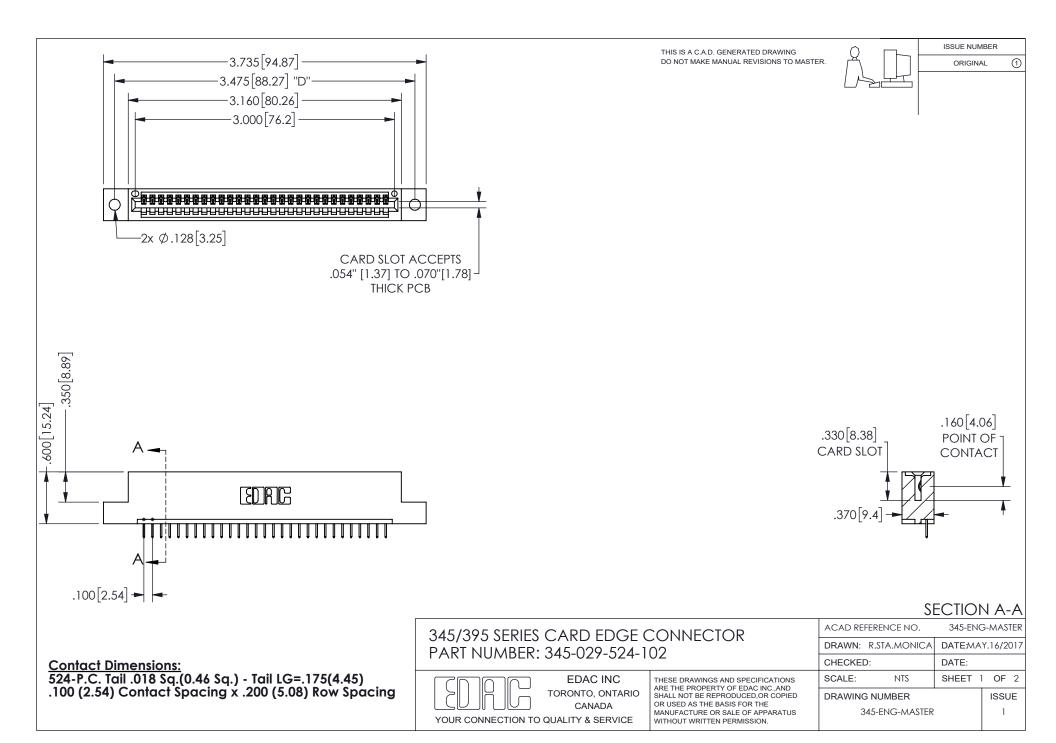

ISSUE NUMBER ORIGINAL

1

**Contact Code 558** 

Contact Code 559

Contact Code 560

INSULATOR MATERIAL: THERMOPLASTIC POLYESTER, UL 94V-0 DAP MATERIAL AVAILABLE UPON REQUEST

CONTACT MATERIAL; COPPER ALLOY

CONTACT PLATING: GOLD ON THE MATING AREA, TIN PLATING ON THE CONTACT TAILS, NICKEL UNDERPLATE

## 345/395 SERIES CARD EDGE CONNECTOR CONTACT CODE 555,556,558,559,560 DIMENSIONS

YOUR CONNECTION TO QUALITY & SERVICE

**EDAC INC** TORONTO, ONTARIO CANADA

THESE DRAWINGS AND SPECIFICATIONS ARE THE PROPERTY OF EDAC INC.,AND SHALL NOT BE REPRODUCED, OR COPIED OR USED AS THE BASIS FOR THE MANUFACTURE OR SALE OF APPARATUS WITHOUT WRITTEN PERMISSION.

| ACAD REFERENCE NO.  | 345-ENG-MASTER   |
|---------------------|------------------|
| DRAWN: R.STA.MONICA | DATE:MAY.16/2017 |
| CHECKED:            | DATE:            |
| SCALE: 1:1          | SHEET 2 OF 2     |
| DRAWING NUMBER      | ISSUE            |
| 345-ENG-MASTER      | 1                |