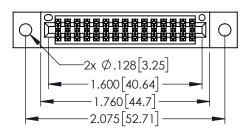

1

ACAD REFERENCE NO. 345-ENG-MASTER

- INSULATOR MATERIAL: THERMOPLASTIC PBT BLACK, UL 94V-0
- CONTACT MATERIAL; COPPER TIN ALLOY CONTACT PLATING: GOLD ON THE MATING AREA, TIN PLATING ON THE CONTACT TAILS, NICKEL UNDERPLATE

| PART NUMBER: 345-030-560-202         |                                                                                                        |          |                     |         |                  |  |
|--------------------------------------|--------------------------------------------------------------------------------------------------------|----------|---------------------|---------|------------------|--|
|                                      |                                                                                                        |          | DRAWN: R.STA.MONICA |         | DATE:MAY.16/2017 |  |
| 1 AKT NOMBER: 343-030-300-202        |                                                                                                        | CHECKED: |                     | DATE:   |                  |  |
|                                      | THESE DRAWINGS AND SPECIFICATIONS                                                                      | SCALE:   | 1:1                 | SHEET 1 | OF 2             |  |
|                                      | ARE THE PROPERTY OF EDAC INC.,AND<br>SHALL NOT BE REPRODUCED,OR COPIED<br>OR USED AS THE BASIS FOR THE | DRAWING  | NUMBER              |         | ISSUE            |  |
| YOUR CONNECTION TO QUALITY & SERVICE | MANUFACTURE OR SALE OF APPARATUS                                                                       | 345      | -ENG-MASTER         |         | 1                |  |
| TOOK CONNECTION TO QUALITY & SERVICE | WITHOUT WRITTEN PERMISSION.                                                                            |          |                     |         |                  |  |