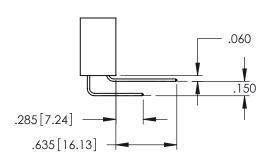

2 AE /20E CEDIEC CARD EDGE CONNECTOR

**Contact Code 558** 

Contact Code 559

**Contact Code 560** 

INSULATOR MATERIAL: THERMOPLASTIC POLYESTER, UL 94V-0

DAP MATERIAL AVAILABLE UPON REQUEST

CONTACT MATERIAL; COPPER ALLOY CONTACT PLATING: GOLD ON THE MATING AREA, TIN PLATING ON THE CONTACT TAILS, NICKEL UNDERPLATE

## 345/395 SERIES CARD EDGE CONNECTOR CONTACT CODE 555,556,558,559,560 DIMENSIONS

YOUR CONNECTION TO QUALITY & SERVICE

|   | ACAD REFERENCE NO. 345-ENG-MASTER |                  |  |  |  |  |  |
|---|-----------------------------------|------------------|--|--|--|--|--|
|   | DRAWN: R.STA.MONICA               | DATE:MAY.16/2017 |  |  |  |  |  |
| • | CHECKED:                          | DATE:            |  |  |  |  |  |
|   | SCALE: 1:1                        | SHEET 2 OF 2     |  |  |  |  |  |
| D | DRAWING NUMBER                    | ISSUE            |  |  |  |  |  |