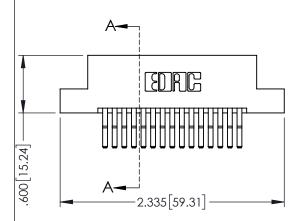

1

ACAD REFERENCE NO. 345-ENG-MASTER

- INSULATOR MATERIAL: THERMOPLASTIC PBT BLACK, UL 94V-0
- CONTACT MATERIAL; COPPER TIN ALLOY CONTACT PLATING: GOLD ON THE MATING AREA, TIN PLATING ON THE CONTACT TAILS, NICKEL UNDERPLATE

| PART NUMBER: 345-030-560-202         |                                                                                                        |          |                     |         |                  |  |
|--------------------------------------|--------------------------------------------------------------------------------------------------------|----------|---------------------|---------|------------------|--|
|                                      |                                                                                                        |          | DRAWN: R.STA.MONICA |         | DATE:MAY.16/2017 |  |
| 1 AKT NOMBER: 343-030-300-202        |                                                                                                        | CHECKED: |                     | DATE:   |                  |  |
|                                      | THESE DRAWINGS AND SPECIFICATIONS                                                                      | SCALE:   | 1:1                 | SHEET 1 | OF 2             |  |
|                                      | ARE THE PROPERTY OF EDAC INC.,AND<br>SHALL NOT BE REPRODUCED,OR COPIED<br>OR USED AS THE BASIS FOR THE | DRAWING  | NUMBER              |         | ISSUE            |  |
| YOUR CONNECTION TO QUALITY & SERVICE | MANUFACTURE OR SALE OF APPARATUS                                                                       | 345      | -ENG-MASTER         |         | 1                |  |
| TOOK CONNECTION TO QUALITY & SERVICE | WITHOUT WRITTEN PERMISSION.                                                                            |          |                     |         |                  |  |