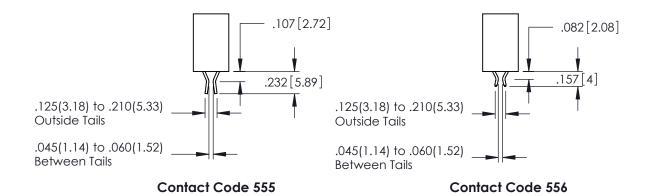

2 AE /20E CEDIEC CARD EDGE CONNECTOR

**Contact Code 558** 

Contact Code 559

**Contact Code 560** 

INSULATOR MATERIAL: THERMOPLASTIC POLYESTER, UL 94V-0

DAP MATERIAL AVAILABLE UPON REQUEST

CONTACT MATERIAL; COPPER ALLOY CONTACT PLATING: GOLD ON THE MATING AREA, TIN PLATING ON THE CONTACT TAILS, NICKEL UNDERPLATE

## 345/395 SERIES CARD EDGE CONNECTOR CONTACT CODE 555,556,558,559,560 DIMENSIONS

YOUR CONNECTION TO QUALITY & SERVICE

|   | ACAD REFERENCE NO. 345-ENG-MASTER |                  |  |  |  |  |  |
|---|-----------------------------------|------------------|--|--|--|--|--|
|   | DRAWN: R.STA.MONICA               | DATE:MAY.16/2017 |  |  |  |  |  |
| • | CHECKED:                          | DATE:            |  |  |  |  |  |
|   | SCALE: 1:1                        | SHEET 2 OF 2     |  |  |  |  |  |
| D | DRAWING NUMBER                    | ISSUE            |  |  |  |  |  |