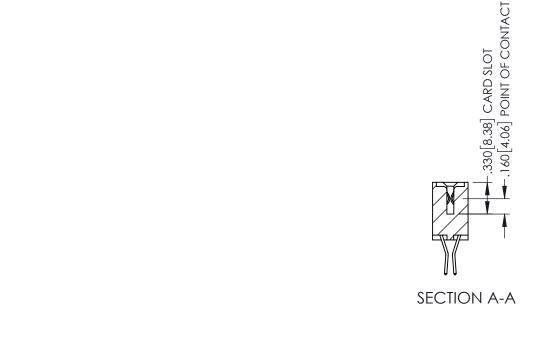

## 345/395 SERIES CARD EDGE CONNECTOR CONTACT CODE 555,556,558,559,560 DIMENSIONS

YOUR CONNECTION TO QUALITY & SERVICE

|   | ACAD REFERENCE NO. 345-ENG-MASTER |                  |  |  |  |  |  |
|---|-----------------------------------|------------------|--|--|--|--|--|
|   | DRAWN: R.STA.MONICA               | DATE:MAY.16/2017 |  |  |  |  |  |
| • | CHECKED:                          | DATE:            |  |  |  |  |  |
|   | SCALE: 1:1                        | SHEET 2 OF 2     |  |  |  |  |  |
| D | DRAWING NUMBER                    | ISSUE            |  |  |  |  |  |