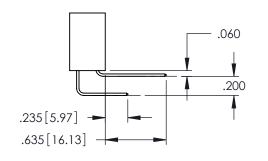

2 AE /20E CEDIEC CARD EDGE CONNECTOR

**Contact Code 558** 

Contact Code 559

**Contact Code 560** 

INSULATOR MATERIAL: THERMOPLASTIC POLYESTER, UL 94V-0

DAP MATERIAL AVAILABLE UPON REQUEST

CONTACT MATERIAL; COPPER ALLOY CONTACT PLATING: GOLD ON THE MATING AREA, TIN PLATING ON THE CONTACT TAILS, NICKEL UNDERPLATE

## 345/395 SERIES CARD EDGE CONNECTOR CONTACT CODE 555,556,558,559,560 DIMENSIONS

YOUR CONNECTION TO QUALITY & SERVICE

|   | ACAD REFERENCE NO. 345-ENG-MASTER |                  |  |  |  |  |  |
|---|-----------------------------------|------------------|--|--|--|--|--|
|   | DRAWN: R.STA.MONICA               | DATE:MAY.16/2017 |  |  |  |  |  |
| • | CHECKED:                          | DATE:            |  |  |  |  |  |
|   | SCALE: 1:1                        | SHEET 2 OF 2     |  |  |  |  |  |
| D | DRAWING NUMBER                    | ISSUE            |  |  |  |  |  |