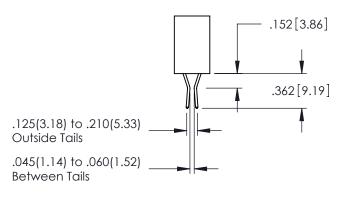

2 AE /20E CEDIEC CARD EDGE CONNECTOR

**Contact Code 558** 

Contact Code 559

**Contact Code 560** 

INSULATOR MATERIAL: THERMOPLASTIC POLYESTER, UL 94V-0

DAP MATERIAL AVAILABLE UPON REQUEST

CONTACT MATERIAL; COPPER ALLOY CONTACT PLATING: GOLD ON THE MATING AREA, TIN PLATING ON THE CONTACT TAILS, NICKEL UNDERPLATE

## 345/395 SERIES CARD EDGE CONNECTOR CONTACT CODE 555,556,558,559,560 DIMENSIONS

YOUR CONNECTION TO QUALITY & SERVICE

|   | ACAD REFERENCE NO. 345-ENG-MASTER |                  |  |  |  |  |  |
|---|-----------------------------------|------------------|--|--|--|--|--|
|   | DRAWN: R.STA.MONICA               | DATE:MAY.16/2017 |  |  |  |  |  |
| • | CHECKED:                          | DATE:            |  |  |  |  |  |
|   | SCALE: 1:1                        | SHEET 2 OF 2     |  |  |  |  |  |
| D | DRAWING NUMBER                    | ISSUE            |  |  |  |  |  |