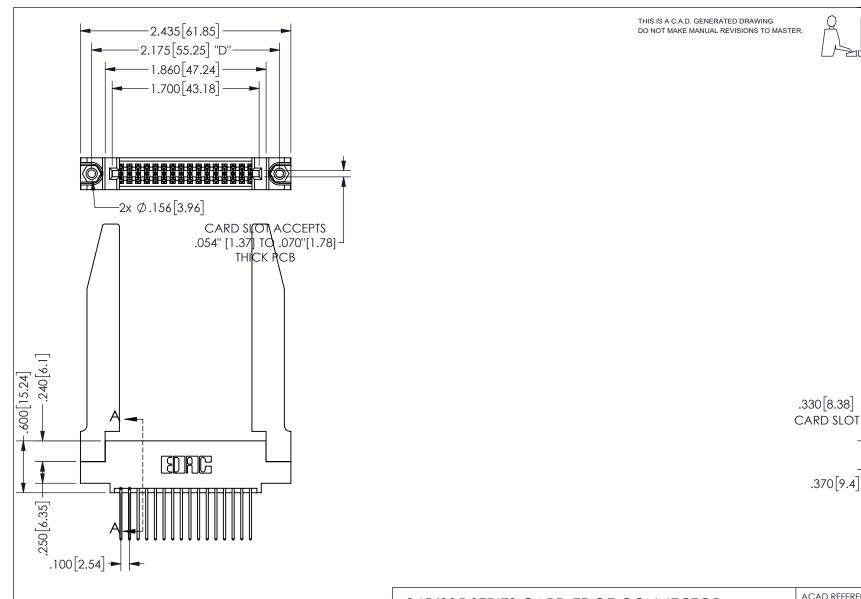

Contact Dimensions: 540-Wire Wrap .025 Sq.(0.64 Sq.) - Tail LG=.560(14.22) .100 (2.54) Contact Spacing x .200 (5.08) Row Spacing

345/395 SERIES CARD EDGE CONNECTOR PART NUMBER: 345-032-540-578

YOUR CONNECTION TO QUALITY & SERVICE

CONTACT PLATING: GOLD ON THE MATING AREA, TIN PLATING ON THE CONTACT TAILS, NICKEL UNDERPLATE

345/395 SERIES CARD EDGE CONNECTOR CONTACT CODE 555,556,558,559,560 DIMENSIONS

YOUR CONNECTION TO QUALITY & SERVICE