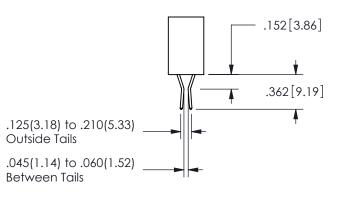

1

ORIGINAL 1

ISSUE NUMBER

**Contact Code 558** 

Contact Code 559

**Contact Code 560** 

- INSULATOR MATERIAL: THERMOPLASTIC POLYESTER, UL 94V-0 DAP MATERIAL AVAILABLE UPON REQUEST
- CONTACT MATERIAL; COPPER ALLOY

CONTACT PLATING: GOLD ON THE MATING AREA, TIN PLATING ON THE CONTACT TAILS, NICKEL UNDERPLATE

345/395 SERIES CARD EDGE CONNECTOR CONTACT CODE 555,556,558,559,560 DIMENSIONS

YOUR CONNECTION TO QUALITY & SERVICE