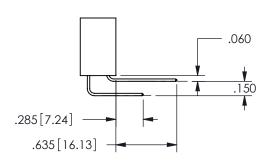

SECTION A-A

.160 4.06

POINT OF

CONTACT

.330[8.38]

.370 [9.4]

ISSUE NUMBER

ORIGINAL