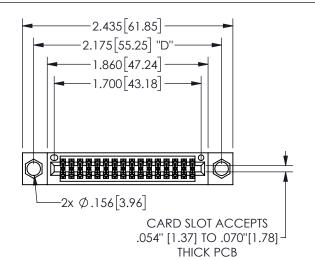

## SECTION A-A 345/395 SERIES CARD EDGE CONNECTOR

PART NUMBER: 345-032-556-504

YOUR CONNECTION TO QUALITY & SERVICE

**EDAC INC** TORONTO, ONTARIO CANADA

THESE DRAWINGS AND SPECIFICATIONS ARE THE PROPERTY OF EDAC INC.,AND SHALL NOT BE REPRODUCED, OR COPIED OR USED AS THE BASIS FOR THE MANUFACTURE OR SALE OF APPARATUS WITHOUT WRITTEN PERMISSION.

| ACAD REFERENCE NO.  | 345-ENG-MASTER   |
|---------------------|------------------|
| DRAWN: R.STA.MONICA | DATE:MAY.16/2017 |
| CHECKED:            | DATE:            |
| SCALE: NTS          | SHEET 1 OF 2     |
| DRAWING NUMBER      | ISSUE            |
| 345-ENG-MASTER      | 1                |
|                     |                  |