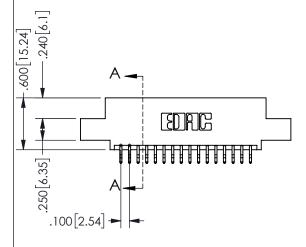

## SECTION A-A 345/395 SERIES CARD EDGE CONNECTOR

PART NUMBER: 345-032-556-504

YOUR CONNECTION TO QUALITY & SERVICE

**EDAC INC** TORONTO, ONTARIO CANADA

THESE DRAWINGS AND SPECIFICATIONS ARE THE PROPERTY OF EDAC INC.,AND SHALL NOT BE REPRODUCED, OR COPIED OR USED AS THE BASIS FOR THE MANUFACTURE OR SALE OF APPARATUS WITHOUT WRITTEN PERMISSION.

| ACAD REFERENCE NO.  | 345-ENG-MASTER   |
|---------------------|------------------|
| DRAWN: R.STA.MONICA | DATE:MAY.16/2017 |
| CHECKED:            | DATE:            |
| SCALE: NTS          | SHEET 1 OF 2     |
| DRAWING NUMBER      | ISSUE            |
| 345-ENG-MASTER      | 1                |
|                     |                  |