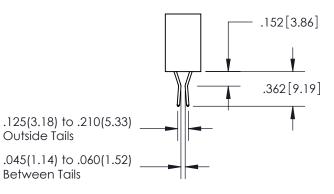

## <u>Contact Dimensions:</u> 556-Extender Board Bend (Code 520 Contacts) See Sheet 2 for Contact Code 555, 556, 558, 559, 560 Dimensions

INSULATOR MATERIAL: THERMOPLASTIC PBT, UL 94V-0 CONTACT MATERIAL; COPPER TIN ALLOY CONTACT PLATING: GOLD ON THE MATING AREA, TIN PLATING ON THE CONTACT TAILS, NICKEL UNDERPLATE

ISSUE NUMBER ORIGINAL

1

**Contact Code 558** 

Contact Code 559

**Contact Code 560** 

- INSULATOR MATERIAL: THERMOPLASTIC POLYESTER, UL 94V-0
- DAP MATERIAL AVAILABLE UPON REQUEST
- CONTACT MATERIAL; COPPER ALLOY

CONTACT PLATING: GOLD ON THE MATING AREA, TIN PLATING ON THE CONTACT TAILS, NICKEL UNDERPLATE

\*FOR ALL OTHER SPECIFICATIONS REFER TO SHEET 3\*

## 345/395 SERIES CARD EDGE CONNECTOR CONTACT CODE 555,556,558,559,560 DIMENSIONS

YOUR CONNECTION TO QUALITY & SERVICE

**EDAC INC** TORONTO, ONTARIO CANADA

THESE DRAWINGS AND SPECIFICATIONS ARE THE PROPERTY OF EDAC INC.,AND SHALL NOT BE REPRODUCED, OR COPIED OR USED AS THE BASIS FOR THE MANUFACTURE OR SALE OF APPARATUS WITHOUT WRITTEN PERMISSION.