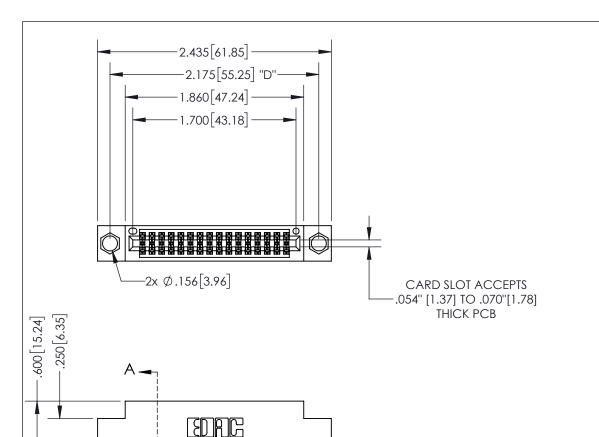

THIS IS A C.A.D. GENERATED DRAWING DO NOT MAKE MANUAL REVISIONS TO MASTER.

ISSUE NUMBER ORIGINAL 1

.330[8.38] -.370[9.4] .160 4.06 **CARD SLOT** POINT OF CONTACT

SECTION A-A

## <u>Contact Dimensions:</u> 556-Extender Board Bend (Code 520 Contacts) See Sheet 2 for Contact Code 555, 556, 558, 559, 560 Dimensions

INSULATOR MATERIAL: THERMOPLASTIC PBT, UL 94V-0 CONTACT MATERIAL; COPPER TIN ALLOY CONTACT PLATING: GOLD ON THE MATING AREA, TIN PLATING ON THE CONTACT TAILS, NICKEL UNDERPLATE

345/395 SERIES CARD EDGE CONNECTOR PART NUMBER: 345-032-556-804

YOUR CONNECTION TO QUALITY & SERVICE

**EDAC INC** TORONTO, ONTARIO CANADA

THESE DRAWINGS AND SPECIFICATIONS ARE THE PROPERTY OF EDAC INC., AND SHALL NOT BE REPRODUCED, OR COPIED OR USED AS THE BASIS FOR THE MANUFACTURE OR SALE OF APPARATUS WITHOUT WRITTEN PERMISSION.

| ACAD REFERENCE NO. | 345-ENG-MASTER     |
|--------------------|--------------------|
| DRAWN: R.STA.MONIC | A DATE:MAY.16/2017 |
| CHECKED:           | DATE:              |
| SCALE: 1:1         | SHEET 1 OF 2       |
| DRAWING NUMBER     | ISSUE              |
| 345-ENG-MASTE      | ER 1               |