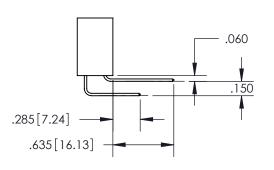

## <u>Contact Dimensions:</u> 556-Extender Board Bend (Code 520 Contacts) See Sheet 2 for Contact Code 555, 556, 558, 559, 560 Dimensions

INSULATOR MATERIAL: THERMOPLASTIC PBT, UL 94V-0 CONTACT MATERIAL; COPPER TIN ALLOY CONTACT PLATING: GOLD ON THE MATING AREA, TIN PLATING ON THE CONTACT TAILS, NICKEL UNDERPLATE

ISSUE NUMBER ORIGINAL

1

**Contact Code 558** 

Contact Code 559

**Contact Code 560** 

- INSULATOR MATERIAL: THERMOPLASTIC POLYESTER, UL 94V-0
- DAP MATERIAL AVAILABLE UPON REQUEST
- CONTACT MATERIAL; COPPER ALLOY

CONTACT PLATING: GOLD ON THE MATING AREA, TIN PLATING ON THE CONTACT TAILS, NICKEL UNDERPLATE

\*FOR ALL OTHER SPECIFICATIONS REFER TO SHEET 3\*

## 345/395 SERIES CARD EDGE CONNECTOR CONTACT CODE 555,556,558,559,560 DIMENSIONS

YOUR CONNECTION TO QUALITY & SERVICE

**EDAC INC** TORONTO, ONTARIO CANADA

THESE DRAWINGS AND SPECIFICATIONS ARE THE PROPERTY OF EDAC INC.,AND SHALL NOT BE REPRODUCED, OR COPIED OR USED AS THE BASIS FOR THE MANUFACTURE OR SALE OF APPARATUS WITHOUT WRITTEN PERMISSION.