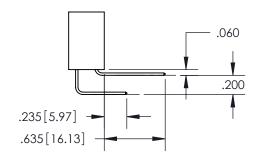

## <u>Contact Dimensions:</u> 556-Extender Board Bend (Code 520 Contacts) See Sheet 2 for Contact Code 555, 556, 558, 559, 560 Dimensions

INSULATOR MATERIAL: THERMOPLASTIC PBT, UL 94V-0 CONTACT MATERIAL; COPPER TIN ALLOY CONTACT PLATING: GOLD ON THE MATING AREA, TIN PLATING ON THE CONTACT TAILS, NICKEL UNDERPLATE

ISSUE NUMBER ORIGINAL

1

**Contact Code 558** 

Contact Code 559

**Contact Code 560** 

- INSULATOR MATERIAL: THERMOPLASTIC POLYESTER, UL 94V-0
- DAP MATERIAL AVAILABLE UPON REQUEST
- CONTACT MATERIAL; COPPER ALLOY

CONTACT PLATING: GOLD ON THE MATING AREA, TIN PLATING ON THE CONTACT TAILS, NICKEL UNDERPLATE

\*FOR ALL OTHER SPECIFICATIONS REFER TO SHEET 3\*

## 345/395 SERIES CARD EDGE CONNECTOR CONTACT CODE 555,556,558,559,560 DIMENSIONS

YOUR CONNECTION TO QUALITY & SERVICE

**EDAC INC** TORONTO, ONTARIO CANADA

THESE DRAWINGS AND SPECIFICATIONS ARE THE PROPERTY OF EDAC INC.,AND SHALL NOT BE REPRODUCED, OR COPIED OR USED AS THE BASIS FOR THE MANUFACTURE OR SALE OF APPARATUS WITHOUT WRITTEN PERMISSION.