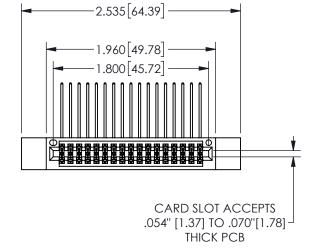

## SECTION A-A

345/395 SERIES CARD EDGE CONNECTOR PART NUMBER: 345-034-558-212

**EDAC INC** TORONTO, ONTARIO CANADA

THESE DRAWINGS AND SPECIFICATIONS ARE THE PROPERTY OF EDAC INC.,AND SHALL NOT BE REPRODUCED, OR COPIED OR USED AS THE BASIS FOR THE MANUFACTURE OR SALE OF APPARATUS WITHOUT WRITTEN PERMISSION.

| ACAD REFERENCE NO.  | 345-ENG-MASTER   |
|---------------------|------------------|
| DRAWN: R.STA.MONICA | DATE:MAY.16/2017 |
| CHECKED:            | DATE:            |
| SCALE: NTS          | SHEET 1 OF 2     |
| DRAWING NUMBER      | ISSUE            |
| 345-ENG-MASTER      | 1                |
|                     |                  |