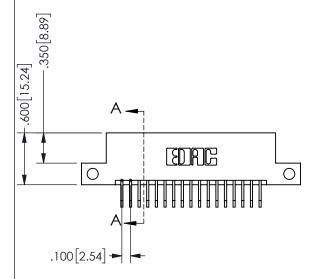

## SECTION A-A

345/395 SERIES CARD EDGE CONNECTOR PART NUMBER: 345-034-558-212

**EDAC INC** TORONTO, ONTARIO CANADA

THESE DRAWINGS AND SPECIFICATIONS ARE THE PROPERTY OF EDAC INC.,AND SHALL NOT BE REPRODUCED, OR COPIED OR USED AS THE BASIS FOR THE MANUFACTURE OR SALE OF APPARATUS WITHOUT WRITTEN PERMISSION.

| ACAD REFERENCE NO.  | 345-ENG-MASTER   |
|---------------------|------------------|
| DRAWN: R.STA.MONICA | DATE:MAY.16/2017 |
| CHECKED:            | DATE:            |
| SCALE: NTS          | SHEET 1 OF 2     |
| DRAWING NUMBER      | ISSUE            |
| 345-ENG-MASTER      | 1                |
|                     |                  |