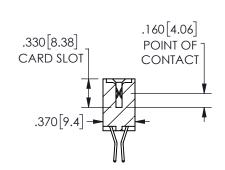

CARD SLOT ACCEPTS

.054" [1.37] TO .070"[1.78] <sup>\_\_</sup>
THICK PCB

<u>Contact Dimensions:</u>
560-Extender Board Bend (Code 523 Contacts)
See Sheet 2 for Contact Code 555, 556, 558, 559, 560
Dimensions

SECTION A-A

ORIGINAL 1

ISSUE NUMBER

**Contact Code 558** 

Contact Code 559

**Contact Code 560** 

INSULATOR MATERIAL: THERMOPLASTIC POLYESTER, UL 94V-0 DAP MATERIAL AVAILABLE UPON REQUEST

CONTACT MATERIAL; COPPER ALLOY CONTACT PLATING: GOLD ON THE MATING AREA, TIN PLATING ON THE CONTACT TAILS, NICKEL UNDERPLATE

345/395 SERIES CARD EDGE CONNECTOR CONTACT CODE 555,556,558,559,560 DIMENSIONS

YOUR CONNECTION TO QUALITY & SERVICE

**EDAC INC** TORONTO, ONTARIO CANADA

THESE DRAWINGS AND SPECIFICATIONS ARE THE PROPERTY OF EDAC INC.,AND SHALL NOT BE REPRODUCED, OR COPIED OR USED AS THE BASIS FOR THE MANUFACTURE OR SALE OF APPARATUS WITHOUT WRITTEN PERMISSION.