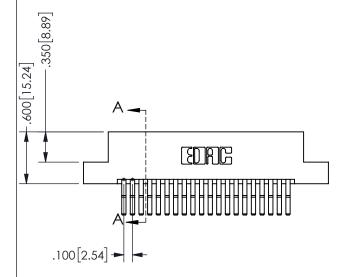

THIS IS A C.A.D. GENERATED DRAWING DO NOT MAKE MANUAL REVISIONS TO MASTER.

ISSUE NUMBER

ORIGINAL

2.835[72.01]

-2.575[65.41] "D"

-2.260[57.4]

-2.100[53.34]

-2x Ø.156[3.96]

345/395 SERIES CARD EDGE CONNECTOR PART NUMBER: 345-040-560-204

EDNG

EDAC INC TORONTO, ONTARIO CANADA

YOUR CONNECTION TO QUALITY & SERVICE

THESE DRAWINGS AND SPECIFICATIONS ARE THE PROPERTY OF EDAC INC., AND SHALL NOT BE REPRODUCED, OR COPIED OR USED AS THE BASIS FOR THE MANUFACTURE OR SALE OF APPARATUS WITHOUT WRITTEN PERMISSION.

|                    | 02011011717  |                  |       |  |
|--------------------|--------------|------------------|-------|--|
| ACAD REFERENCE NO. |              | 345-ENG-MASTER   |       |  |
| DRAWN:             | R.STA.MONICA | DATE:MAY.16/2017 |       |  |
| CHECKED:           |              | DATE:            |       |  |
| SCALE:             | NTS          | SHEET            | OF 2  |  |
| DRAWING NUMBER     |              |                  | ISSUE |  |
| 345-ENG-MASTER     |              |                  | 1     |  |