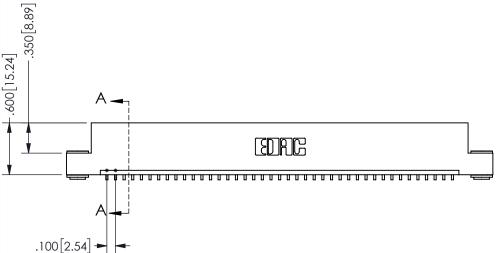

THIS IS A C.A.D. GENERATED DRAWING DO NOT MAKE MANUAL REVISIONS TO MASTER.

ORIGINAL

1

.160 4.06 .330[8.38] POINT OF CARD SLOT CONTACT .370 9.4

<u>Contact Dimensions:</u>
559-90 Degree Bend (Code 541 Contacts)
See Sheet 2 for Contact Code 555, 556, 558, 559, 560 **Dimensions** 

**SECTION A-A** 

ISSUE NUMBER ORIGINAL

1

**Contact Code 558** 

Contact Code 559

**Contact Code 560** 

INSULATOR MATERIAL: THERMOPLASTIC POLYESTER, UL 94V-0 DAP MATERIAL AVAILABLE UPON REQUEST

CONTACT MATERIAL; COPPER ALLOY

CONTACT PLATING: GOLD ON THE MATING AREA, TIN PLATING ON THE CONTACT TAILS, NICKEL UNDERPLATE