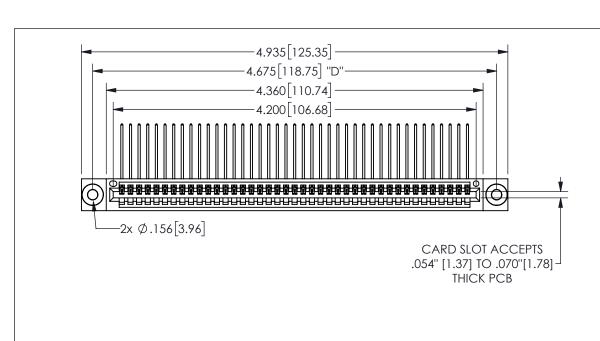

| 345/395 SERIES CARD EDGE CONNECTOR |
|------------------------------------|
| PART NUMBER: 345-041-559-103       |

YOUR CONNECTION TO QUALITY & SERVICE

**EDAC INC** TORONTO, ONTARIO CANADA

THESE DRAWINGS AND SPECIFICATIONS ARE THE PROPERTY OF EDAC INC.,AND SHALL NOT BE REPRODUCED,OR COPIED OR USED AS THE BASIS FOR THE MANUFACTURE OR SALE OF APPARATUS WITHOUT WRITTEN PERMISSION.

| ACAD REFERENCE NO. |              | 345-ENC | G-MASTER  |
|--------------------|--------------|---------|-----------|
| DRAWN:             | R.STA.MONICA | DATEMA  | Y.16/2017 |
| CHECKE             | D:           | DATE:   |           |
| SCALE:             | NTS          | SHEET   | OF 2      |
| DRAWING            | NUMBER       |         | ISSUE     |
| 345-ENG-MASTER     |              |         | 1         |