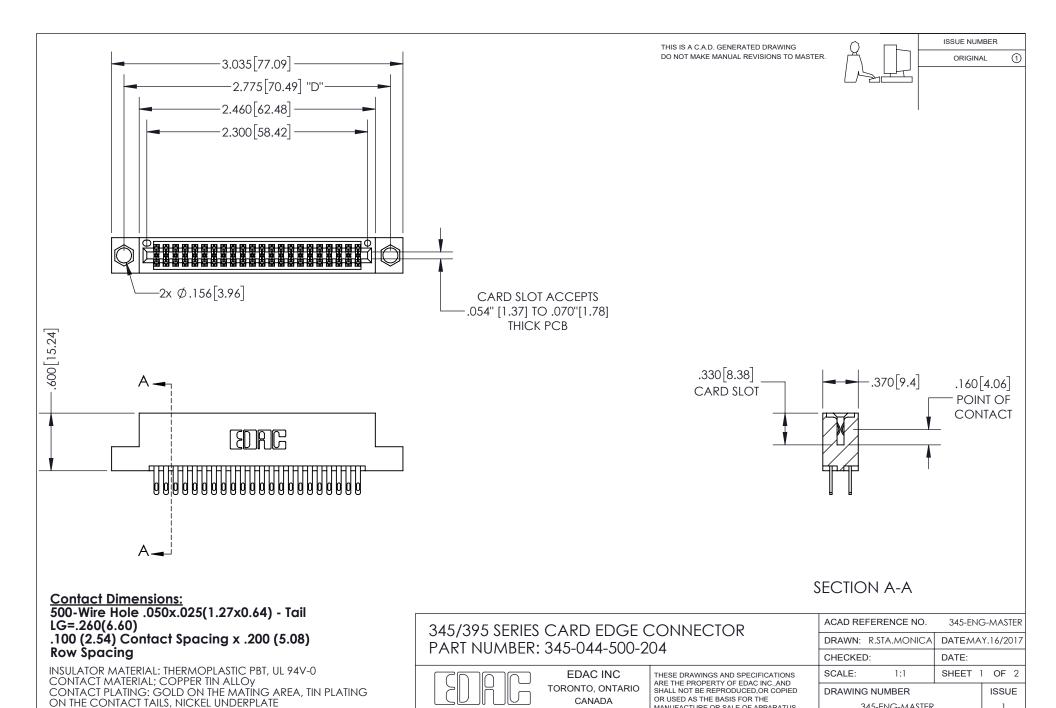

YOUR CONNECTION TO QUALITY & SERVICE

345-ENG-MASTER

MANUFACTURE OR SALE OF APPARATUS

WITHOUT WRITTEN PERMISSION.

ISSUE NUMBER ORIGINAL

1

**Contact Code 558** 

Contact Code 559

**Contact Code 560** 

- INSULATOR MATERIAL: THERMOPLASTIC POLYESTER, UL 94V-0
- DAP MATERIAL AVAILABLE UPON REQUEST
- CONTACT MATERIAL; COPPER ALLOY

CONTACT PLATING: GOLD ON THE MATING AREA, TIN PLATING ON THE CONTACT TAILS, NICKEL UNDERPLATE

\*FOR ALL OTHER SPECIFICATIONS REFER TO SHEET 3\*

## 345/395 SERIES CARD EDGE CONNECTOR CONTACT CODE 555,556,558,559,560 DIMENSIONS

YOUR CONNECTION TO QUALITY & SERVICE

**EDAC INC** TORONTO, ONTARIO CANADA

THESE DRAWINGS AND SPECIFICATIONS ARE THE PROPERTY OF EDAC INC.,AND SHALL NOT BE REPRODUCED, OR COPIED OR USED AS THE BASIS FOR THE MANUFACTURE OR SALE OF APPARATUS WITHOUT WRITTEN PERMISSION.