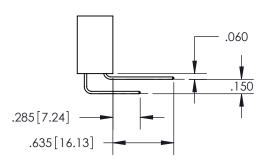

YOUR CONNECTION TO QUALITY & SERVICE

345-ENG-MASTER

MANUFACTURE OR SALE OF APPARATUS

WITHOUT WRITTEN PERMISSION.

ISSUE NUMBER ORIGINAL

1

**Contact Code 558** 

Contact Code 559

**Contact Code 560** 

- INSULATOR MATERIAL: THERMOPLASTIC POLYESTER, UL 94V-0
- DAP MATERIAL AVAILABLE UPON REQUEST
- CONTACT MATERIAL; COPPER ALLOY

CONTACT PLATING: GOLD ON THE MATING AREA, TIN PLATING ON THE CONTACT TAILS, NICKEL UNDERPLATE

\*FOR ALL OTHER SPECIFICATIONS REFER TO SHEET 3\*

## 345/395 SERIES CARD EDGE CONNECTOR CONTACT CODE 555,556,558,559,560 DIMENSIONS

YOUR CONNECTION TO QUALITY & SERVICE

**EDAC INC** TORONTO, ONTARIO CANADA

THESE DRAWINGS AND SPECIFICATIONS ARE THE PROPERTY OF EDAC INC.,AND SHALL NOT BE REPRODUCED, OR COPIED OR USED AS THE BASIS FOR THE MANUFACTURE OR SALE OF APPARATUS WITHOUT WRITTEN PERMISSION.