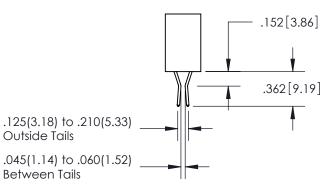

YOUR CONNECTION TO QUALITY & SERVICE

345-ENG-MASTER

MANUFACTURE OR SALE OF APPARATUS

WITHOUT WRITTEN PERMISSION.

ISSUE NUMBER ORIGINAL

1

**Contact Code 558** 

Contact Code 559

**Contact Code 560** 

- INSULATOR MATERIAL: THERMOPLASTIC POLYESTER, UL 94V-0
- DAP MATERIAL AVAILABLE UPON REQUEST
- CONTACT MATERIAL; COPPER ALLOY

CONTACT PLATING: GOLD ON THE MATING AREA, TIN PLATING ON THE CONTACT TAILS, NICKEL UNDERPLATE

\*FOR ALL OTHER SPECIFICATIONS REFER TO SHEET 3\*

## 345/395 SERIES CARD EDGE CONNECTOR CONTACT CODE 555,556,558,559,560 DIMENSIONS

YOUR CONNECTION TO QUALITY & SERVICE

**EDAC INC** TORONTO, ONTARIO CANADA

THESE DRAWINGS AND SPECIFICATIONS ARE THE PROPERTY OF EDAC INC.,AND SHALL NOT BE REPRODUCED, OR COPIED OR USED AS THE BASIS FOR THE MANUFACTURE OR SALE OF APPARATUS WITHOUT WRITTEN PERMISSION.