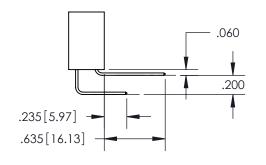

YOUR CONNECTION TO QUALITY & SERVICE

345-ENG-MASTER

MANUFACTURE OR SALE OF APPARATUS

WITHOUT WRITTEN PERMISSION.

ISSUE NUMBER ORIGINAL

1

**Contact Code 558** 

Contact Code 559

**Contact Code 560** 

- INSULATOR MATERIAL: THERMOPLASTIC POLYESTER, UL 94V-0
- DAP MATERIAL AVAILABLE UPON REQUEST
- CONTACT MATERIAL; COPPER ALLOY

CONTACT PLATING: GOLD ON THE MATING AREA, TIN PLATING ON THE CONTACT TAILS, NICKEL UNDERPLATE

\*FOR ALL OTHER SPECIFICATIONS REFER TO SHEET 3\*

## 345/395 SERIES CARD EDGE CONNECTOR CONTACT CODE 555,556,558,559,560 DIMENSIONS

YOUR CONNECTION TO QUALITY & SERVICE

**EDAC INC** TORONTO, ONTARIO CANADA

THESE DRAWINGS AND SPECIFICATIONS ARE THE PROPERTY OF EDAC INC.,AND SHALL NOT BE REPRODUCED, OR COPIED OR USED AS THE BASIS FOR THE MANUFACTURE OR SALE OF APPARATUS WITHOUT WRITTEN PERMISSION.