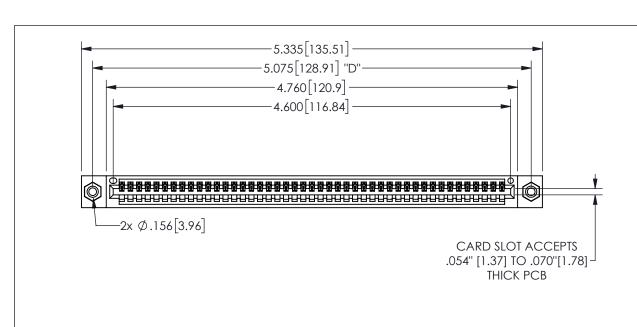

THIS IS A C.A.D. GENERATED DRAWING DO NOT MAKE MANUAL REVISIONS TO MASTER.

ORIGINAL

.160 4.06 .330[8.38] POINT OF CARD SLOT CONTACT .370 9.4

<u>Contact Dimensions:</u> 544-Wire Wrap .050x.025(1.27x0.64) - Tail LG=.750(19.05)

.100 (2.54) Contact Spacing x .200 (5.08) Row Spacing

345/395 SERIES CARD EDGE CONNECTOR PART NUMBER: 345-045-544-108

**EDAC INC** TORONTO, ONTARIO CANADA

THESE DRAWINGS AND SPECIFICATIONS ARE THE PROPERTY OF EDAC INC.,AND SHALL NOT BE REPRODUCED, OR COPIED OR USED AS THE BASIS FOR THE MANUFACTURE OR SALE OF APPARATUS WITHOUT WRITTEN PERMISSION.