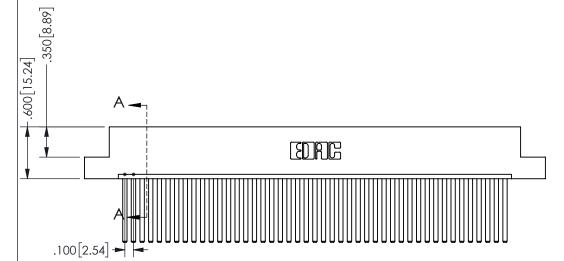

**SECTION A-A** 

ISSUE NUMBER ORIGINAL

1

**Contact Code 558** 

Contact Code 559

**Contact Code 560** 

INSULATOR MATERIAL: THERMOPLASTIC POLYESTER, UL 94V-0 DAP MATERIAL AVAILABLE UPON REQUEST

CONTACT MATERIAL; COPPER ALLOY

CONTACT PLATING: GOLD ON THE MATING AREA, TIN PLATING ON THE CONTACT TAILS, NICKEL UNDERPLATE