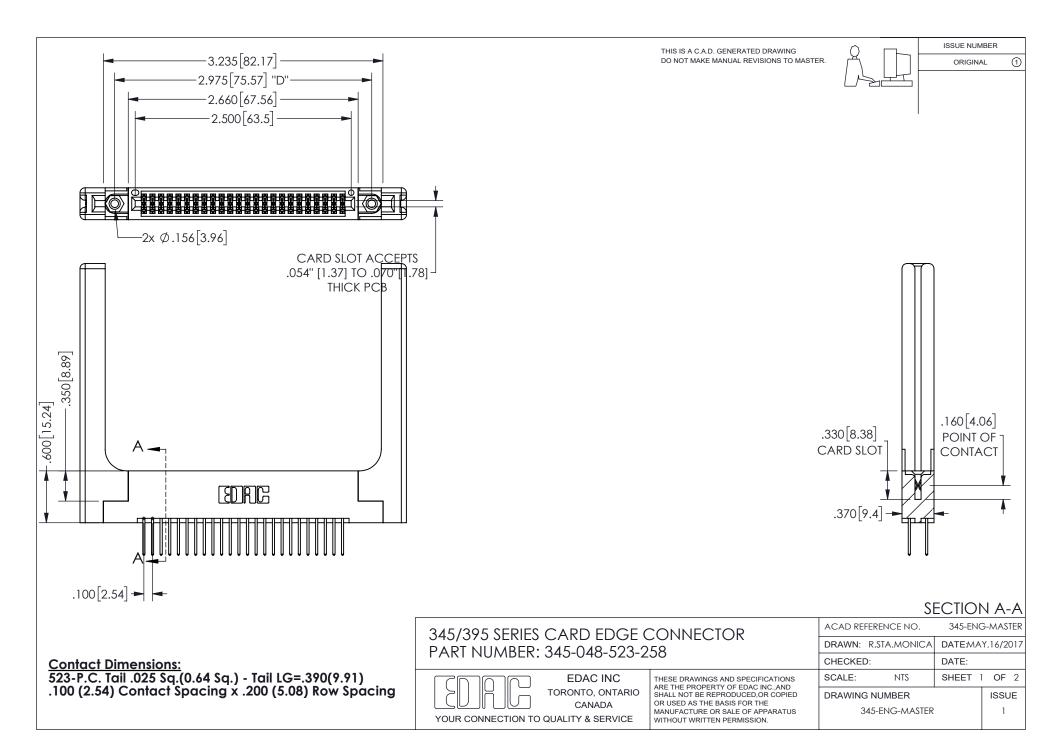

ISSUE NUMBER ORIGINAL

1

**Contact Code 558** 

Contact Code 559

Contact Code 560

INSULATOR MATERIAL: THERMOPLASTIC POLYESTER, UL 94V-0

DAP MATERIAL AVAILABLE UPON REQUEST

CONTACT MATERIAL; COPPER ALLOY

CONTACT PLATING: GOLD ON THE MATING AREA, TIN PLATING ON THE CONTACT TAILS, NICKEL UNDERPLATE

345/395 SERIES CARD EDGE CONNECTOR CONTACT CODE 555,556,558,559,560 DIMENSIONS

YOUR CONNECTION TO QUALITY & SERVICE

**EDAC INC** TORONTO, ONTARIO CANADA

THESE DRAWINGS AND SPECIFICATIONS ARE THE PROPERTY OF EDAC INC.,AND SHALL NOT BE REPRODUCED, OR COPIED OR USED AS THE BASIS FOR THE MANUFACTURE OR SALE OF APPARATUS WITHOUT WRITTEN PERMISSION.

| ACAD REFERENCE NO.  | 345-ENG-MASTER   |
|---------------------|------------------|
| DRAWN: R.STA.MONICA | DATE:MAY.16/2017 |
| CHECKED:            | DATE:            |
| SCALE: 1:1          | SHEET 2 OF 2     |
| DRAWING NUMBER      | ISSUE            |
| 345-FNG-MASTER      | 1                |