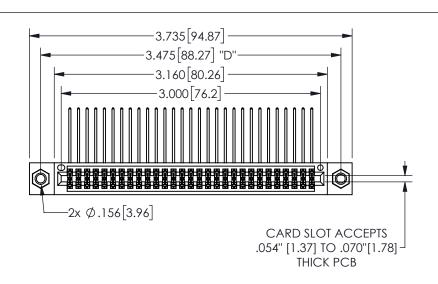

## .240[6.1] .600[15.24] 250 [6.35] .100[2.54]

<u>Contact Dimensions:</u>
559-90 Degree Bend (Code 541 Contacts)
See Sheet 2 for Contact Code 555, 556, 558, 559, 560 **Dimensions** 

345/395 SERIES CARD EDGE CONNECTOR PART NUMBER: 345-058-559-507