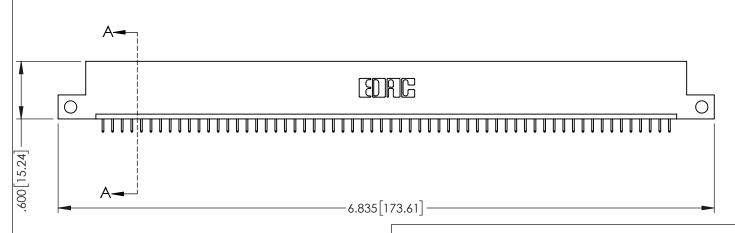

<u>Contact Dimensions:</u>
525-P.C. Tail .018 Sq.(0.46 Sq.) - Tail LG=.150(3.81)
.100 (2.54) Contact Spacing x .200 (5.08) Row Spacing

1

..330[8.38] CARD SLOT .160[4.06] POINT OF CONTACT **SECTION A-A** 

INSULATOR MATERIAL: THERMOPLASTIC PBT BLACK, UL 94V-0

CONTACT MATERIAL; COPPER TIN ALLOY

CONTACT PLATING: GOLD ON THE MATING AREA, TIN PLATING ON THE CONTACT TAILS, NICKEL UNDERPLATE

345/395 SERIES CARD EDGE CONNECTOR PART NUMBER: 345-060-525-112