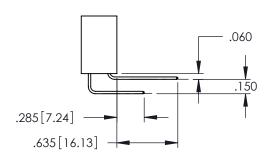

<u>Contact Dimensions:</u>
525-P.C. Tail .018 Sq.(0.46 Sq.) - Tail LG=.150(3.81)
.100 (2.54) Contact Spacing x .200 (5.08) Row Spacing

1

..330[8.38] CARD SLOT .160[4.06] POINT OF CONTACT **SECTION A-A** 

INSULATOR MATERIAL: THERMOPLASTIC PBT BLACK, UL 94V-0

CONTACT MATERIAL; COPPER TIN ALLOY

CONTACT PLATING: GOLD ON THE MATING AREA, TIN PLATING ON THE CONTACT TAILS, NICKEL UNDERPLATE

345/395 SERIES CARD EDGE CONNECTOR PART NUMBER: 345-060-525-112

YOUR CONNECTION TO QUALITY & SERVICE

| ACAD REFERENCE NO. 345-ENG-MASTER |                  |  |
|-----------------------------------|------------------|--|
| DRAWN: R.STA.MONICA               | DATE:MAY.16/2017 |  |
| CHECKED:                          | DATE:            |  |
| SCALE: 1:1                        | SHEET 1 OF 2     |  |
| DRAWING NUMBER                    | ISSUE            |  |
| 345-ENG-MASTER                    | 1                |  |