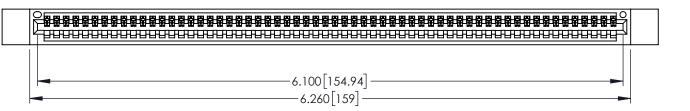

<u>Contact Dimensions:</u>
525-P.C. Tail .018 Sq.(0.46 Sq.) - Tail LG=.150(3.81)
.100 (2.54) Contact Spacing x .200 (5.08) Row Spacing

1

..330[8.38] CARD SLOT .160[4.06] POINT OF CONTACT **SECTION A-A** 

INSULATOR MATERIAL: THERMOPLASTIC PBT BLACK, UL 94V-0

CONTACT MATERIAL; COPPER TIN ALLOY

CONTACT PLATING: GOLD ON THE MATING AREA, TIN PLATING ON THE CONTACT TAILS, NICKEL UNDERPLATE

345/395 SERIES CARD EDGE CONNECTOR PART NUMBER: 345-060-525-112