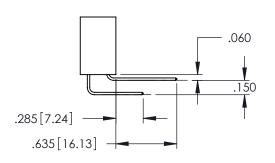

Contact Code 559

Contact Code 560

- INSULATOR MATERIAL: THERMOPLASTIC POLYESTER, UL 94V-0 DAP MATERIAL AVAILABLE UPON REQUEST

CONTACT MATERIAL; COPPER ALLOY

CONTACT PLATING: GOLD ON THE MATING AREA, TIN PLATING ON THE CONTACT TAILS, NICKEL UNDERPLATE

345/395 SERIES CARD EDGE CONNECTOR CONTACT CODE 555,556,558,559,560 DIMENSIONS

YOUR CONNECTION TO QUALITY & SERVICE

ACAD REFERENCE NO. 345-ENG-MASTER DATE:MAY.16/2017 DRAWN: R.STA.MONICA 1:1 SHEET 2 OF 2