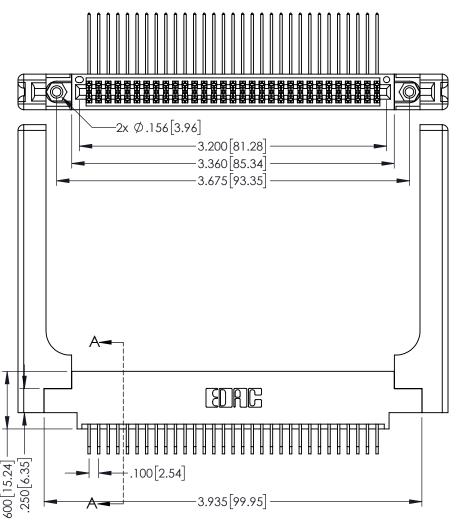

1

60[4.06] POINT OF CONTACT 330[8.38] CARD SLOT SECTION A-A

INSULATOR MATERIAL: THERMOPLASTIC PBT BLACK, UL 94V-0

CONTACT MATERIAL; COPPER TIN ALLOY

CONTACT PLATING: GOLD ON THE MATING AREA, TIN PLATING ON THE CONTACT TAILS, NICKEL UNDERPLATE

345/395 SERIES CARD EDGE CONNECTOR PART NUMBER: 345-062-558-858

YOUR CONNECTION TO QUALITY & SERVICE

345-ENG-MASTER DRAWN: R.STA.MONICA DATE:MAY.16/2017 1:1 SHEET 1 OF 2 345-ENG-MASTER

**Contact Code 558** 