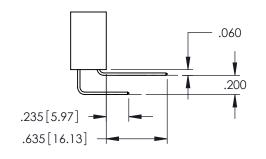

Contact Code 559

Contact Code 560

- INSULATOR MATERIAL: THERMOPLASTIC POLYESTER, UL 94V-0 DAP MATERIAL AVAILABLE UPON REQUEST

CONTACT MATERIAL; COPPER ALLOY

CONTACT PLATING: GOLD ON THE MATING AREA, TIN PLATING ON THE CONTACT TAILS, NICKEL UNDERPLATE

345/395 SERIES CARD EDGE CONNECTOR CONTACT CODE 555,556,558,559,560 DIMENSIONS

YOUR CONNECTION TO QUALITY & SERVICE

ACAD REFERENCE NO. 345-ENG-MASTER DATE:MAY.16/2017 DRAWN: R.STA.MONICA 1:1 SHEET 2 OF 2