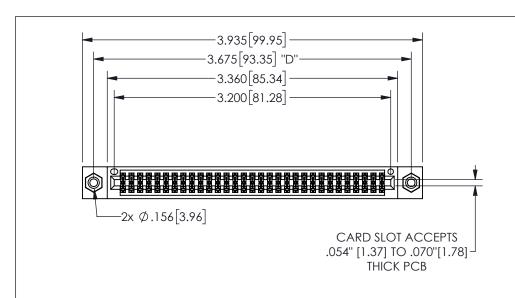

| 345/395 SERIES CARD EDGE CONNECTOR |
|------------------------------------|
| PART NUMBER: 345-062-560-508       |

YOUR CONNECTION TO QUALITY & SERVICE

**EDAC INC** TORONTO, ONTARIO CANADA

THESE DRAWINGS AND SPECIFICATIONS ARE THE PROPERTY OF EDAC INC.,AND SHALL NOT BE REPRODUCED,OR COPIED OR USED AS THE BASIS FOR THE MANUFACTURE OR SALE OF APPARATUS WITHOUT WRITTEN PERMISSION.

| ACAD REFERENCE NO. |              | 345-ENG-MASTER |           |
|--------------------|--------------|----------------|-----------|
| DRAWN:             | R.STA.MONICA | DATE:MA        | Y.16/2017 |
| CHECKE             | D:           | DATE:          |           |
| SCALE:             | NTS          | SHEET          | OF 2      |
| DRAWING            | 3 NUMBER     |                | ISSUE     |
| 345-ENG-MASTER     |              |                | 1         |