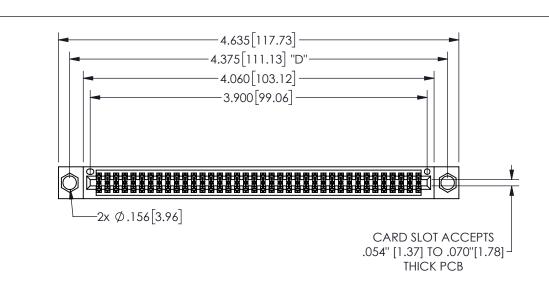

## 345/395 SERIES CARD EDGE CONNECTOR PART NUMBER: 345-076-544-204

YOUR CONNECTION TO QUALITY & SERVICE

**EDAC INC** TORONTO, ONTARIO CANADA

THESE DRAWINGS AND SPECIFICATIONS ARE THE PROPERTY OF EDAC INC.,AND SHALL NOT BE REPRODUCED,OR COPIED OR USED AS THE BASIS FOR THE MANUFACTURE OR SALE OF APPARATUS WITHOUT WRITTEN PERMISSION.

| ACAD REFERENCE NO.  | 345-ENG-MASTER   |
|---------------------|------------------|
| DRAWN: R.STA.MONICA | DATE:MAY.16/2017 |
| CHECKED:            | DATE:            |
| SCALE: NTS          | SHEET 1 OF 2     |
| DRAWING NUMBER      | ISSUE            |
| 345-ENG-MASTER      | 1                |