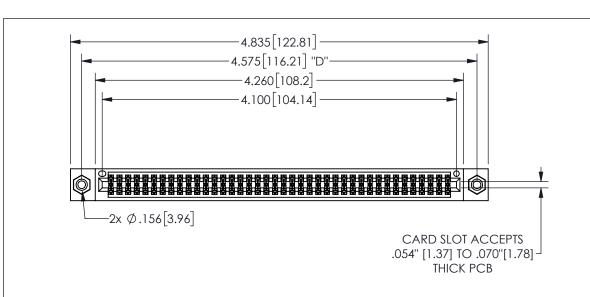

THIS IS A C.A.D. GENERATED DRAWING DO NOT MAKE MANUAL REVISIONS TO MASTER.

ISSUE NUMBER

ORIGINAL

1

.160 4.06 .330[8.38] POINT OF CARD SLOT CONTACT .370 9.4

.240[6.1] 600 15.24 250 [6.35] .100[2.54]

<u>Contact Dimensions:</u>
541-Wire Wrap .025 Sq.(0.64 Sq.) - Tail LG=.750(19.05)
.100 (2.54) Contact Spacing x .200 (5.08) Row Spacing

345/395 SERIES CARD EDGE CONNECTOR PART NUMBER: 345-080-541-508

YOUR CONNECTION TO QUALITY & SERVICE

**EDAC INC** TORONTO, ONTARIO CANADA

THESE DRAWINGS AND SPECIFICATIONS ARE THE PROPERTY OF EDAC INC.,AND SHALL NOT BE REPRODUCED, OR COPIED OR USED AS THE BASIS FOR THE MANUFACTURE OR SALE OF APPARATUS WITHOUT WRITTEN PERMISSION.