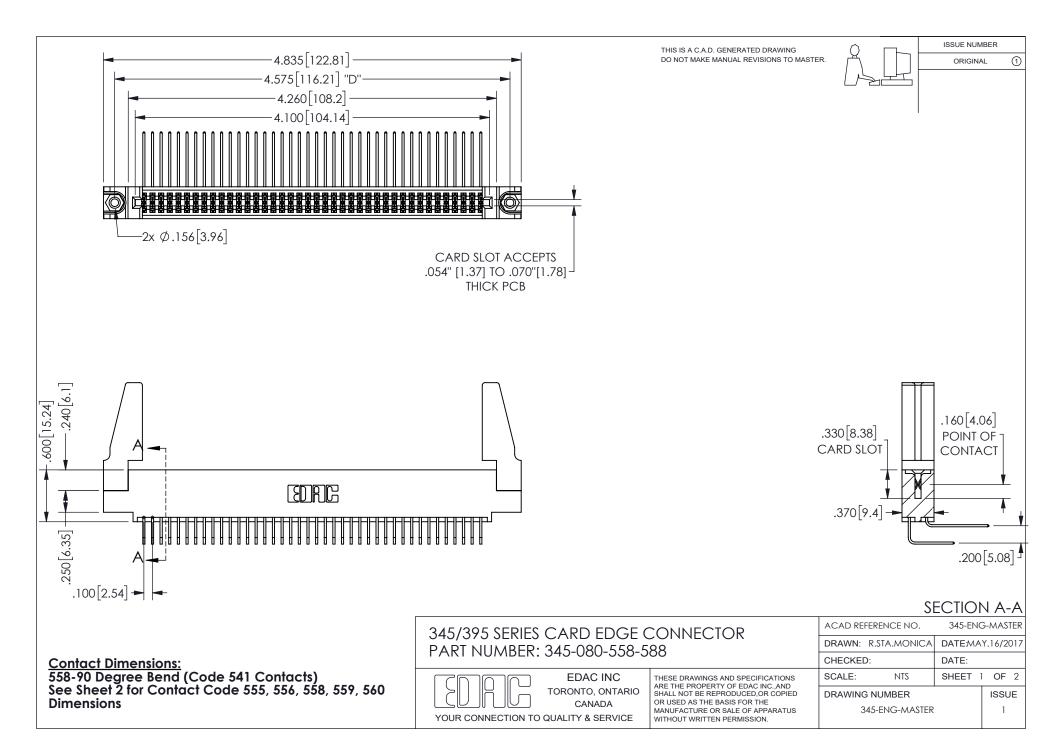

ISSUE NUMBER ORIGINAL

1









**Contact Code 558** 

Contact Code 559

Contact Code 560

INSULATOR MATERIAL: THERMOPLASTIC POLYESTER, UL 94V-0 DAP MATERIAL AVAILABLE UPON REQUEST

CONTACT MATERIAL; COPPER ALLOY

CONTACT PLATING: GOLD ON THE MATING AREA, TIN PLATING ON THE CONTACT TAILS, NICKEL UNDERPLATE

## 345/395 SERIES CARD EDGE CONNECTOR CONTACT CODE 555,556,558,559,560 DIMENSIONS

YOUR CONNECTION TO QUALITY & SERVICE

**EDAC INC** TORONTO, ONTARIO CANADA

THESE DRAWINGS AND SPECIFICATIONS ARE THE PROPERTY OF EDAC INC.,AND SHALL NOT BE REPRODUCED, OR COPIED OR USED AS THE BASIS FOR THE MANUFACTURE OR SALE OF APPARATUS WITHOUT WRITTEN PERMISSION.

| ACAD REFERENCE NO.  | 345-ENG-MASTER   |
|---------------------|------------------|
| DRAWN: R.STA.MONICA | DATE:MAY.16/2017 |
| C