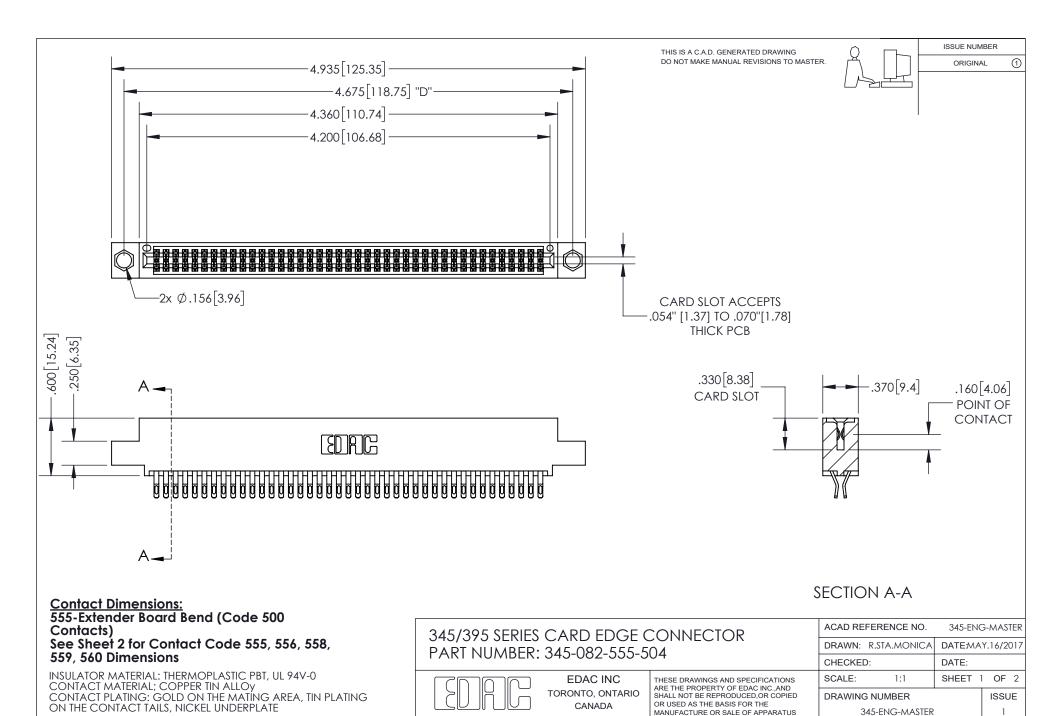

## 345/395 SERIES CARD EDGE CONNECTOR CONTACT CODE 555,556,558,559,560 DIMENSIONS

YOUR CONNECTION TO QUALITY & SERVICE

**EDAC INC** TORONTO, ONTARIO CANADA

THESE DRAWINGS AND SPECIFICATIONS ARE THE PROPERTY OF EDAC INC.,AND SHALL NOT BE REPRODUCED, OR COPIED OR USED AS THE BASIS FOR THE MANUFACTURE OR SALE OF APPARATUS WITHOUT WRITTEN PERMISSION.

YOUR CONNECTION TO QUALITY & SERVICE

WITHOUT WRITTEN PERMISSION.

ISSUE NUMBER ORIGINAL

1

**Contact Code 558** 

Contact Code 559

**Contact Code 560** 

- INSULATOR MATERIAL: THERMOPLASTIC POLYESTER, UL 94V-0
- DAP MATERIAL AVAILABLE UPON REQUEST
- CONTACT MATERIAL; COPPER ALLOY

CONTACT PLATING: GOLD ON THE MATING AREA, TIN PLATING ON THE CONTACT TAILS, NICKEL UNDERPLATE

\*FOR ALL OTHER SPECIFICATIONS REFER TO SHEET 3\*