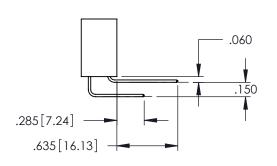

<u>Contact Dimensions:</u>
525-P.C. Tail .018 Sq.(0.46 Sq.) - Tail LG=.150(3.81)
.100 (2.54) Contact Spacing x .200 (5.08) Row Spacing

1

..330[8.38] CARD SLOT .160[4.06] POINT OF CONTACT **SECTION A-A** 

INSULATOR MATERIAL: THERMOPLASTIC PBT BLACK, UL 94V-0

CONTACT MATERIAL; COPPER TIN ALLOY CONTACT PLATING: GOLD ON THE MATING AREA, TIN PLATING ON THE CONTACT TAILS, NICKEL UNDERPLATE

345/395 SERIES CARD EDGE CONNECTOR PART NUMBER: 345-092-525-507