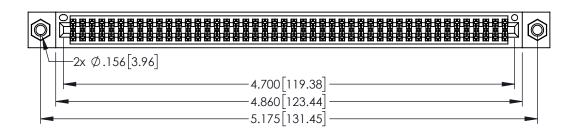

<u>Contact Dimensions:</u>
525-P.C. Tail .018 Sq.(0.46 Sq.) - Tail LG=.150(3.81)
.100 (2.54) Contact Spacing x .200 (5.08) Row Spacing

1

..330[8.38] CARD SLOT .160[4.06] POINT OF CONTACT **SECTION A-A** 

INSULATOR MATERIAL: THERMOPLASTIC PBT BLACK, UL 94V-0

CONTACT MATERIAL; COPPER TIN ALLOY CONTACT PLATING: GOLD ON THE MATING AREA, TIN PLATING ON THE CONTACT TAILS, NICKEL UNDERPLATE

345/395 SERIES CARD EDGE CONNECTOR PART NUMBER: 345-092-525-507