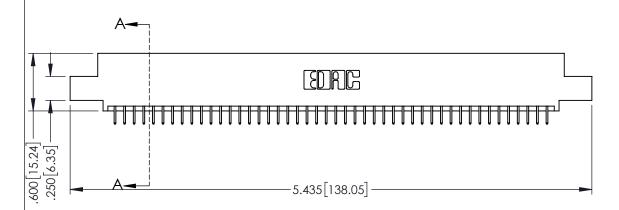

<u>Contact Dimensions:</u>
525-P.C. Tail .018 Sq.(0.46 Sq.) - Tail LG=.150(3.81)
.100 (2.54) Contact Spacing x .200 (5.08) Row Spacing

1

..330[8.38] CARD SLOT .160[4.06] POINT OF CONTACT **SECTION A-A** 

INSULATOR MATERIAL: THERMOPLASTIC PBT BLACK, UL 94V-0

CONTACT MATERIAL; COPPER TIN ALLOY CONTACT PLATING: GOLD ON THE MATING AREA, TIN PLATING ON THE CONTACT TAILS, NICKEL UNDERPLATE

345/395 SERIES CARD EDGE CONNECTOR PART NUMBER: 345-092-525-507