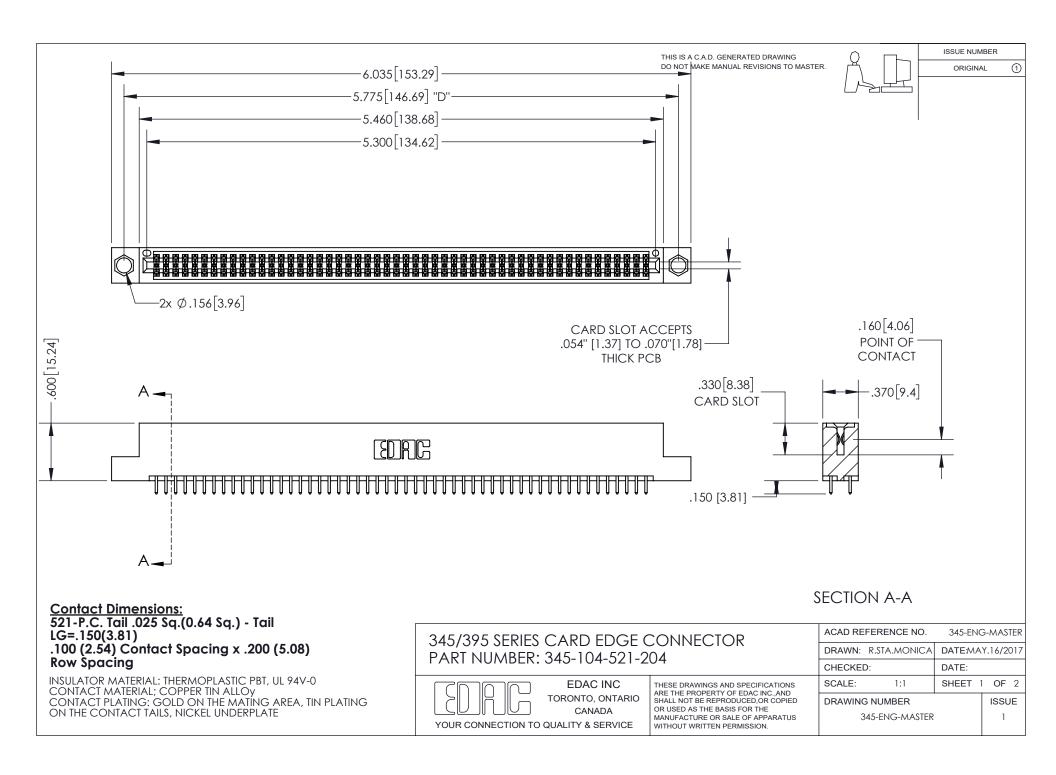

ISSUE NUMBER ORIGINAL

1

**Contact Code 558** 

**Contact Code 559** 

Contact Code 560

- INSULATOR MATERIAL: THERMOPLASTIC POLYESTER, UL 94V-0
- DAP MATERIAL AVAILABLE UPON REQUEST
- CONTACT MATERIAL; COPPER ALLOY