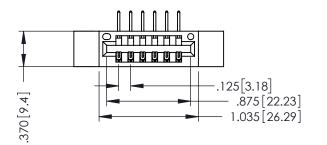

346-ENG-MASTER

**Contact Code 555** 

**Contact Code 556** 

INSULATOR MATERIAL: THERMOPLASTIC POLYESTER, UL 94V-0 CONTACT MATERIAL; COPPER, NICKEL, TIN ALLOY CA-725

CONTACT PLATING: GOLD ON THE MATING AREA, TIN-LEAD ON THE CONTACT TAILS, NICKEL UNDERPLATE

## 346/396 SERIES CARD EDGE CONNECTOR CONTACT CODE 555,556,558,559,560 DIMENSIONS

YOUR CONNECTION TO QUALITY & SERVICE

|   | ACAD REFERENCE NO | . 346-ENG-MASTER |
|---|-------------------|------------------|
|   | DRAWN: J.LEE      | DATE: APR. 22/09 |
|   | CHECKED:          | DATE:            |
|   | SCALE: 1:1        | SHEET 2 OF 2     |
| D | DRAWING NUMBER    | ISSUE            |