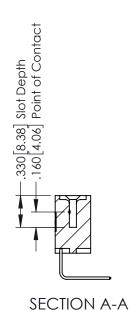

346-ENG-MASTER

**Contact Code 555** 

**Contact Code 556** 

INSULATOR MATERIAL: THERMOPLASTIC POLYESTER, UL 94V-0 CONTACT MATERIAL; COPPER, NICKEL, TIN ALLOY CA-725

CONTACT PLATING: GOLD ON THE MATING AREA, TIN-LEAD ON THE CONTACT TAILS, NICKEL UNDERPLATE

## 346/396 SERIES CARD EDGE CONNECTOR CONTACT CODE 555,556,558,559,560 DIMENSIONS

YOUR CONNECTION TO QUALITY & SERVICE

|   | ACAD REFERENCE NO | . 346-ENG-MASTER |
|---|-------------------|------------------|
|   | DRAWN: J.LEE      | DATE: APR. 22/09 |
|   | CHECKED:          | DATE:            |
|   | SCALE: 1:1        | SHEET 2 OF 2     |
| D | DRAWING NUMBER    | ISSUE            |