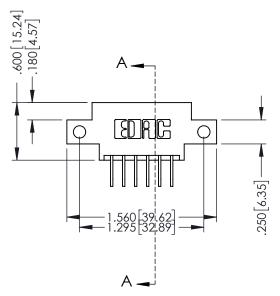

346-ENG-MASTER

**Contact Code 555** 

**Contact Code 556** 

INSULATOR MATERIAL: THERMOPLASTIC POLYESTER, UL 94V-0 CONTACT MATERIAL; COPPER, NICKEL, TIN ALLOY CA-725

CONTACT PLATING: GOLD ON THE MATING AREA, TIN-LEAD ON THE CONTACT TAILS, NICKEL UNDERPLATE

## 346/396 SERIES CARD EDGE CONNECTOR CONTACT CODE 555,556,558,559,560 DIMENSIONS

YOUR CONNECTION TO QUALITY & SERVICE

|   | ACAD REFERENCE NO | . 346-ENG-MASTER |
|---|-------------------|------------------|
|   | DRAWN: J.LEE      | DATE: APR. 22/09 |
|   | CHECKED:          | DATE:            |
|   | SCALE: 1:1        | SHEET 2 OF 2     |
| D | DRAWING NUMBER    | ISSUE            |