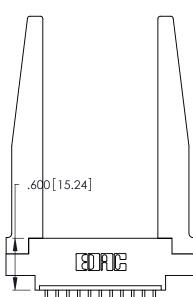

<u>Contact Dimensions:</u>
520-P.C. Tail .030x.018 (0.76x0.46) - Tail LG. = .175 (4.45) .125 (3.18) Contact Spacing x .250 (6.35) Row Spacing

.370 [9.4]

INSULATOR MATERIAL: THERMOPLASTIC POLYESTER, UL 94V-0 CONTACT MATERIAL; COPPER, NICKEL, TIN ALLOY CA-725

CONTACT PLATING: GOLD ON THE MATING AREA, TIN-LEAD ON THE CONTACT TAILS, NICKEL UNDERPLATE

THIS IS A C.A.D. GENERATED DRAWING DO NOT MAKE MANUAL REVISIONS TO MASTER.

ISSUE NUMBER ORIGINAL 1

346/396 SERIES CARD EDGE CONNECTOR PART NUMBER: 346-011-520-678