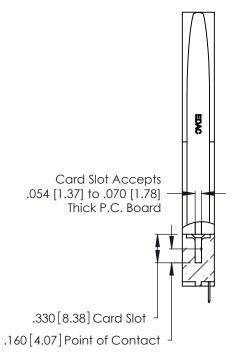

THIS IS A C.A.D. GENERATED DRAWING DO NOT MAKE MANUAL REVISIONS TO MASTER.

ISSUE NUMBER

ORIGINAL

1

**Contact Code 555** 

Contact Code 556

**Contact Code 558** 

**Contact Code 559** 

**Contact Code 560** 

INSULATOR MATERIAL: THERMOPLASTIC POLYESTER, UL 94V-0 CONTACT MATERIAL; COPPER, NICKEL, TIN ALLOY CA-725 CONTACT PLATING: GOLD ON THE MATING AREA, TIN-LEAD

ON THE CONTACT TAILS, NICKEL UNDERPLATE