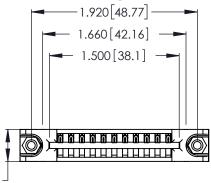

<u>Contact Dimensions:</u>
520-P.C. Tail .030x.018 (0.76x0.46) - Tail LG. = .175 (4.45) .125 (3.18) Contact Spacing x .250 (6.35) Row Spacing

.370 [9.4]

INSULATOR MATERIAL: THERMOPLASTIC POLYESTER, UL 94V-0 CONTACT MATERIAL; COPPER, NICKEL, TIN ALLOY CA-725

CONTACT PLATING: GOLD ON THE MATING AREA, TIN-LEAD ON THE CONTACT TAILS, NICKEL UNDERPLATE

THIS IS A C.A.D. GENERATED DRAWING DO NOT MAKE MANUAL REVISIONS TO MASTER.

ISSUE NUMBER ORIGINAL 1

346/396 SERIES CARD EDGE CONNECTOR PART NUMBER: 346-011-520-678