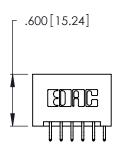

<u>Contact Dimensions:</u>
556-Extender Board Bend (Code 520 Contacts)
See Sheet 2 for Contact Code 555, 556, 558, 559, 560 Dimensions

THIS IS A C.A.D. GENERATED DRAWING DO NOT MAKE MANUAL REVISIONS TO MASTER.

ISSUE NUMBER

1

ORIGINAL

Card Slot Accepts .054 [1.37] to .070 [1.78] -Thick P.C. Board .330 [8.38] Card Slot .160 [4.07] Point of Contact

INSULATOR MATERIAL: THERMOPLASTIC POLYESTER, UL 94V-0 CONTACT MATERIAL; COPPER, NICKEL, TIN\_ALLOY CA-725

CONTACT PLATING: GOLD ON THE MATING AREA, TIN-LEAD ON THE CONTACT TAILS, NICKEL UNDERPLATE

346/396 SERIES CARD EDGE CONNECTOR PART NUMBER: 346-012-556-201

**EDAC INC** TORONTO, ONTARIO CANADA

THESE DRAWINGS AND SPECIFICATIONS ARE THE PROPERTY OF EDAC INC.,AND SHALL NOT BE REPRODUCED, OR COPIED OR USED AS THE BASIS FOR THE MANUFACTURE OR SALE OF APPARATUS WITHOUT WRITTEN PERMISSION.