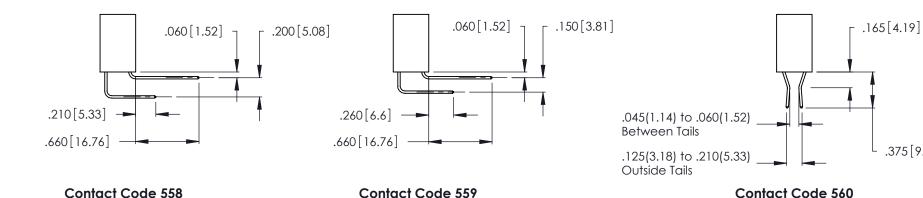

<u>Contact Dimensions:</u>
556-Extender Board Bend (Code 520 Contacts)
See Sheet 2 for Contact Code 555, 556, 558, 559, 560 Dimensions

THIS IS A C.A.D. GENERATED DRAWING DO NOT MAKE MANUAL REVISIONS TO MASTER.

## 346/396 SERIES CARD EDGE CONNECTOR CONTACT CODE 555,556,558,559,560 DIMENSIONS

YOUR CONNECTION TO QUALITY & SERVICE

**EDAC INC** TORONTO, ONTARIO CANADA

THESE DRAWINGS AND SPECIFICATIONS ARE THE PROPERTY OF EDAC INC.,AND SHALL NOT BE REPRODUCED, OR COPIED OR USED AS THE BASIS FOR THE MANUFACTURE OR SALE OF APPARATUS WITHOUT WRITTEN PERMISSION.

.375 [9.54]