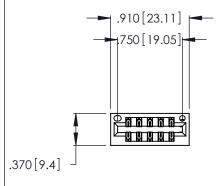

<u>Contact Dimensions:</u>
556-Extender Board Bend (Code 520 Contacts)
See Sheet 2 for Contact Code 555, 556, 558, 559, 560 Dimensions

THIS IS A C.A.D. GENERATED DRAWING DO NOT MAKE MANUAL REVISIONS TO MASTER.

ISSUE NUMBER

1

ORIGINAL

Card Slot Accepts .054 [1.37] to .070 [1.78] -Thick P.C. Board .330 [8.38] Card Slot .160 [4.07] Point of Contact

INSULATOR MATERIAL: THERMOPLASTIC POLYESTER, UL 94V-0 CONTACT MATERIAL; COPPER, NICKEL, TIN\_ALLOY CA-725

CONTACT PLATING: GOLD ON THE MATING AREA, TIN-LEAD ON THE CONTACT TAILS, NICKEL UNDERPLATE

346/396 SERIES CARD EDGE CONNECTOR PART NUMBER: 346-012-556-201

**EDAC INC** TORONTO, ONTARIO CANADA

THESE DRAWINGS AND SPECIFICATIONS ARE THE PROPERTY OF EDAC INC.,AND SHALL NOT BE REPRODUCED, OR COPIED OR USED AS THE BASIS FOR THE MANUFACTURE OR SALE OF APPARATUS WITHOUT WRITTEN PERMISSION.