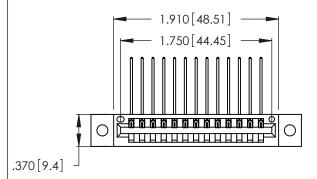

Contact Dimensions:
559-90 Degree Bend (Code 541 Contacts)
See Sheet 2 for Contact Code 555, 556, 558, 559, 560 Dimensions

THIS IS A C.A.D. GENERATED DRAWING DO NOT MAKE MANUAL REVISIONS TO MASTER.

1

.330 [8.38] Card Slot .160 [4.07] Point of Contact

Card Slot Accepts .054 [1.37] to .070 [1.78] Thick P.C. Board

THIS IS A C.A.D. GENERATED DRAWING DO NOT MAKE MANUAL REVISIONS TO MASTER.

ISSUE NUMBER

ORIGINAL

1

**Contact Code 555** 

Contact Code 556

**Contact Code 558** 