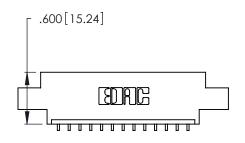

**EDAC INC** TORONTO, ONTARIO CANADA YOUR CONNECTION TO QUALITY & SERVICE

346/396 SERIES CARD EDGE CONNECTOR

PART NUMBER: 346-013-559-602

THESE DRAWINGS AND SPECIFICATIONS ARE THE PROPERTY OF EDAC INC.,AND SHALL NOT BE REPRODUCED, OR COPIED OR USED AS THE BASIS FOR THE MANUFACTURE OR SALE OF APPARATUS WITHOUT WRITTEN PERMISSION.

346/396 SERIES CARD EDGE CONNECTOR CONTACT CODE 555,556,558,559,560 DIMENSIONS

YOUR CONNECTION TO QUALITY & SERVICE

**EDAC INC** TORONTO, ONTARIO CANADA

THESE DRAWINGS AND SPECIFICATIONS ARE THE PROPERTY OF EDAC INC.,AND SHALL NOT BE REPRODUCED, OR COPIED OR USED AS THE BASIS FOR THE MANUFACTURE OR SALE OF APPARATUS WITHOUT WRITTEN PERMISSION.