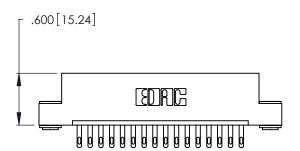

THIS IS A C.A.D. GENERATED DRAWING DO NOT MAKE MANUAL REVISIONS TO MASTER.

346/396 SERIES CARD EDGE CONNECTOR PART NUMBER: 346-016-500-103

**EDAC INC** TORONTO, ONTARIO CANADA

THESE DRAWINGS AND SPECIFICATIONS ARE THE PROPERTY OF EDAC INC.,AND SHALL NOT BE REPRODUCED, OR COPIED OR USED AS THE BASIS FOR THE MANUFACTURE OR SALE OF APPARATUS WITHOUT WRITTEN PERMISSION.

346/396 SERIES CARD EDGE CONNECTOR CONTACT CODE 555,556,558,559,560 DIMENSIONS

YOUR CONNECTION TO QUALITY & SERVICE

**EDAC INC** TORONTO, ONTARIO CANADA

THESE DRAWINGS AND SPECIFICATIONS ARE THE PROPERTY OF EDAC INC.,AND SHALL NOT BE REPRODUCED, OR COPIED OR USED AS THE BASIS FOR THE MANUFACTURE OR SALE OF APPARATUS WITHOUT WRITTEN PERMISSION.