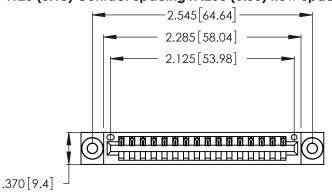

Contact Dimensions: 500-Wire Hole .050x.025 (1.27x0.64) - Tail LG. =.260 (6.60) .125 (3.18) Contact Spacing x .250 (6.35) Row Spacing

- INSULATOR MATERIAL: THERMOPLASTIC POLYESTER, UL 94V-0 CONTACT MATERIAL; COPPER, NICKEL, TIN ALLOY CA-725
- CONTACT PLATING: GOLD ON THE MATING AREA, TIN-LEAD ON THE CONTACT TAILS, NICKEL UNDERPLATE

THIS IS A C.A.D. GENERATED DRAWING DO NOT MAKE MANUAL REVISIONS TO MASTER.

346/396 SERIES CARD EDGE CONNECTOR PART NUMBER: 346-016-500-103

**EDAC INC** TORONTO, ONTARIO CANADA

THESE DRAWINGS AND SPECIFICATIONS ARE THE PROPERTY OF EDAC INC.,AND SHALL NOT BE REPRODUCED, OR COPIED OR USED AS THE BASIS FOR THE MANUFACTURE OR SALE OF APPARATUS WITHOUT WRITTEN PERMISSION.