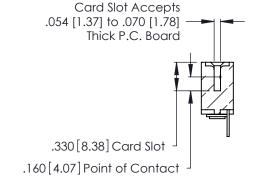

THIS IS A C.A.D. GENERATED DRAWING DO NOT MAKE MANUAL REVISIONS TO MASTER.

ISSUE NUMBER

ORIGINAL

1

**Contact Code 555** 

Contact Code 556

**Contact Code 558** 

**Contact Code 559** 

Contact Code 560

INSULATOR MATERIAL: THERMOPLASTIC POLYESTER, UL 94V-0 CONTACT MATERIAL; COPPER, NICKEL, TIN ALLOY CA-725 CONTACT PLATING: GOLD ON THE MATING AREA, TIN-LEAD

ON THE CONTACT TAILS, NICKEL UNDERPLATE