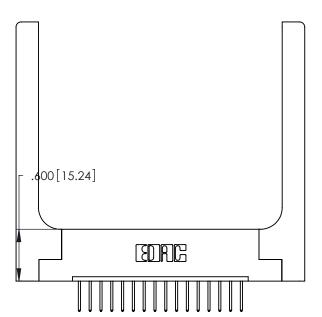

THIS IS A C.A.D. GENERATED DRAWING DO NOT MAKE MANUAL REVISIONS TO MASTER.

ISSUE NUMBER ORIGINAL 1

346/396 SERIES CARD EDGE CONNECTOR PART NUMBER: 346-016-526-158

**EDAC INC** TORONTO, ONTARIO CANADA

THESE DRAWINGS AND SPECIFICATIONS ARE THE PROPERTY OF EDAC INC.,AND SHALL NOT BE REPRODUCED, OR COPIED OR USED AS THE BASIS FOR THE MANUFACTURE OR SALE OF APPARATUS WITHOUT WRITTEN PERMISSION.

| ACAD REFERENCE NO. | 346-ENG-MASTER   |
|--------------------|------------------|
| DRAWN: J.LEE       | DATE: APR. 22/09 |
| CHECKED:           | DATE:            |
| SCALE: N.T.S       | SHEET 1 OF 2     |
| DRAWING NUMBER     | ISSUE            |
| 346-ENG-MASTER     | 1                |
|                    |                  |