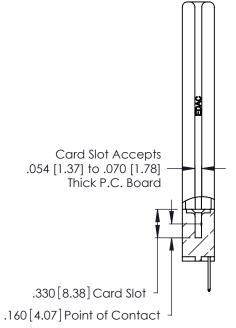

THIS IS A C.A.D. GENERATED DRAWING DO NOT MAKE MANUAL REVISIONS TO MASTER.

ISSUE NUMBER

ORIGINAL

1

**Contact Code 555** 

Contact Code 556

**Contact Code 558** 

**Contact Code 559** 

Contact Code 560

INSULATOR MATERIAL: THERMOPLASTIC POLYESTER, UL 94V-0 CONTACT MATERIAL; COPPER, NICKEL, TIN ALLOY CA-725 CONTACT PLATING: GOLD ON THE MATING AREA, TIN-LEAD

ON THE CONTACT TAILS, NICKEL UNDERPLATE

346/396 SERIES CARD EDGE CONNECTOR CONTACT CODE 555,556,558,559,560 DIMENSIONS

YOUR CONNECTION TO QUALITY & SERVICE

**EDAC INC** TORONTO, ONTARIO CANADA

THESE DRAWINGS AND SPECIFICATIONS ARE THE PROPERTY OF EDAC INC.,AND SHALL NOT BE REPRODUCED, OR COPIED OR USED AS THE BASIS FOR THE MANUFACTURE OR SALE OF APPARATUS WITHOUT WRITTEN PERMISSION.

|   | ACAD REFERENCE NO. | 346-ENG-MASTER   |
|---|--------------------|------------------|
|   | DRAWN: J.LEE       | DATE: APR. 22/09 |
| ) | CHECKED:           | DATE:            |
|   | SCALE: 1:1         | SHEET 2 OF 2     |
|   | DRAWING NUMBER     | ISSUE            |
|   | 346-ENG-MASTER     | 1                |