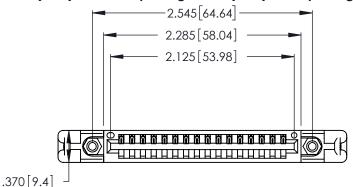

<u>Contact Dimensions:</u>
526-P.C. Tail .018 Sq. (0.46 Sq.) - Tail LG. =.350 (8.89)
.125 (3.18) Contact Spacing x .250 (6.35) Row Spacing

- INSULATOR MATERIAL: THERMOPLASTIC POLYESTER, UL 94V-0 CONTACT MATERIAL; COPPER, NICKEL, TIN ALLOY CA-725
- CONTACT PLATING: GOLD ON THE MATING AREA, TIN-LEAD ON THE CONTACT TAILS, NICKEL UNDERPLATE

THIS IS A C.A.D. GENERATED DRAWING DO NOT MAKE MANUAL REVISIONS TO MASTER.

ISSUE NUMBER ORIGINAL 1

346/396 SERIES CARD EDGE CONNECTOR PART NUMBER: 346-016-526-158

**EDAC INC** TORONTO, ONTARIO CANADA

THESE DRAWINGS AND SPECIFICATIONS ARE THE PROPERTY OF EDAC INC.,AND SHALL NOT BE REPRODUCED, OR COPIED OR USED AS THE BASIS FOR THE MANUFACTURE OR SALE OF APPARATUS WITHOUT WRITTEN PERMISSION.

| ACAD REFERENCE NO. | 346-ENG-MASTER   |
|--------------------|------------------|
| DRAWN: J.LEE       | DATE: APR. 22/09 |
| CHECKED:           | DATE:            |
| SCALE: N.T.S       | SHEET 1 OF 2     |
| DRAWING NUMBER     | ISSUE            |
| 346-ENG-MASTER     | 1                |
|                    |                  |