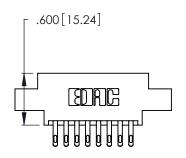

THIS IS A C.A.D. GENERATED DRAWING DO NOT MAKE MANUAL REVISIONS TO MASTER.

ISSUE NUMBER

ORIGINAL

1

**Contact Code 555** 

Contact Code 556

**Contact Code 558** 

**Contact Code 559** 

**Contact Code 560** 

INSULATOR MATERIAL: THERMOPLASTIC POLYESTER, UL 94V-0 CONTACT MATERIAL; COPPER, NICKEL, TIN ALLOY CA-725 CONTACT PLATING: GOLD ON THE MATING AREA, TIN-LEAD

ON THE CONTACT TAILS, NICKEL UNDERPLATE

346/396 SERIES CARD EDGE CONNECTOR CONTACT CODE 555,556,558,559,560 DIMENSIONS

YOUR CONNECTION TO QUALITY & SERVICE

**EDAC INC** TORONTO, ONTARIO CANADA

THESE DRAWINGS AND SPECIFICATIONS ARE THE PROPERTY OF EDAC INC.,AND SHALL NOT BE REPRODUCED, OR COPIED OR USED AS THE BASIS FOR THE MANUFACTURE OR SALE OF APPARATUS WITHOUT WRITTEN PERMISSION.