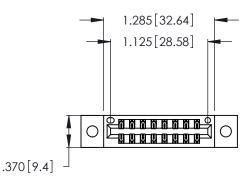

<u>Contact Dimensions:</u>
555-Extender Board Bend (Code 500 Contacts)
See Sheet 2 for Contact Code 555, 556, 558, 559, 560 Dimensions

THIS IS A C.A.D. GENERATED DRAWING DO NOT MAKE MANUAL REVISIONS TO MASTER.

ISSUE NUMBER

ORIGINAL

1

Card Slot Accepts .054 [1.37] to .070 [1.78] Thick P.C. Board .330 [8.38] Card Slot .160 [4.07] Point of Contact

INSULATOR MATERIAL: THERMOPLASTIC POLYESTER, UL 94V-0 CONTACT MATERIAL; COPPER, NICKEL, TIN\_ALLOY CA-725

CONTACT PLATING: GOLD ON THE MATING AREA, TIN-LEAD ON THE CONTACT TAILS, NICKEL UNDERPLATE

346/396 SERIES CARD EDGE CONNECTOR PART NUMBER: 346-016-555-802

YOUR CONNECTION TO QUALITY & SERVICE

**EDAC INC** TORONTO, ONTARIO CANADA