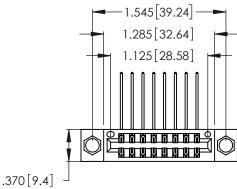

<u>Contact Dimensions:</u>
559-90 Degree Bend (Code 541 Contacts)
See Sheet 2 for Contact Code 555, 556, 558, 559, 560 Dimensions

- INSULATOR MATERIAL: THERMOPLASTIC POLYESTER, UL 94V-0 CONTACT MATERIAL; COPPER, NICKEL, TIN ALLOY CA-725
- CONTACT PLATING: GOLD ON THE MATING AREA, TIN-LEAD ON THE CONTACT TAILS, NICKEL UNDERPLATE

THIS IS A C.A.D. GENERATED DRAWING DO NOT MAKE MANUAL REVISIONS TO MASTER.

1

| 346/396 SERIES CARD EDGE CONNECTOR |
|------------------------------------|
| PART NUMBER: 346-016-559-204       |

**EDAC INC** TORONTO, ONTARIO CANADA