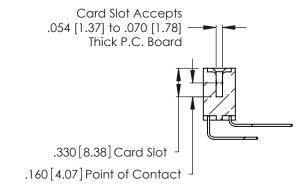

**Contact Code 560** 

INSULATOR MATERIAL: THERMOPLASTIC POLYESTER, UL 94V-0 CONTACT MATERIAL; COPPER, NICKEL, TIN ALLOY CA-725 CONTACT PLATING: GOLD ON THE MATING AREA, TIN-LEAD

ON THE CONTACT TAILS, NICKEL UNDERPLATE

346/396 SERIES CARD EDGE CONNECTOR CONTACT CODE 555,556,558,559,560 DIMENSIONS

YOUR CONNECTION TO QUALITY & SERVICE

**EDAC INC** TORONTO, ONTARIO CANADA

THESE DRAWINGS AND SPECIFICATIONS ARE THE PROPERTY OF EDAC INC.,AND SHALL NOT BE REPRODUCED, OR COPIED OR USED AS THE BASIS FOR THE MANUFACTURE OR SALE OF APPARATUS WITHOUT WRITTEN PERMISSION.